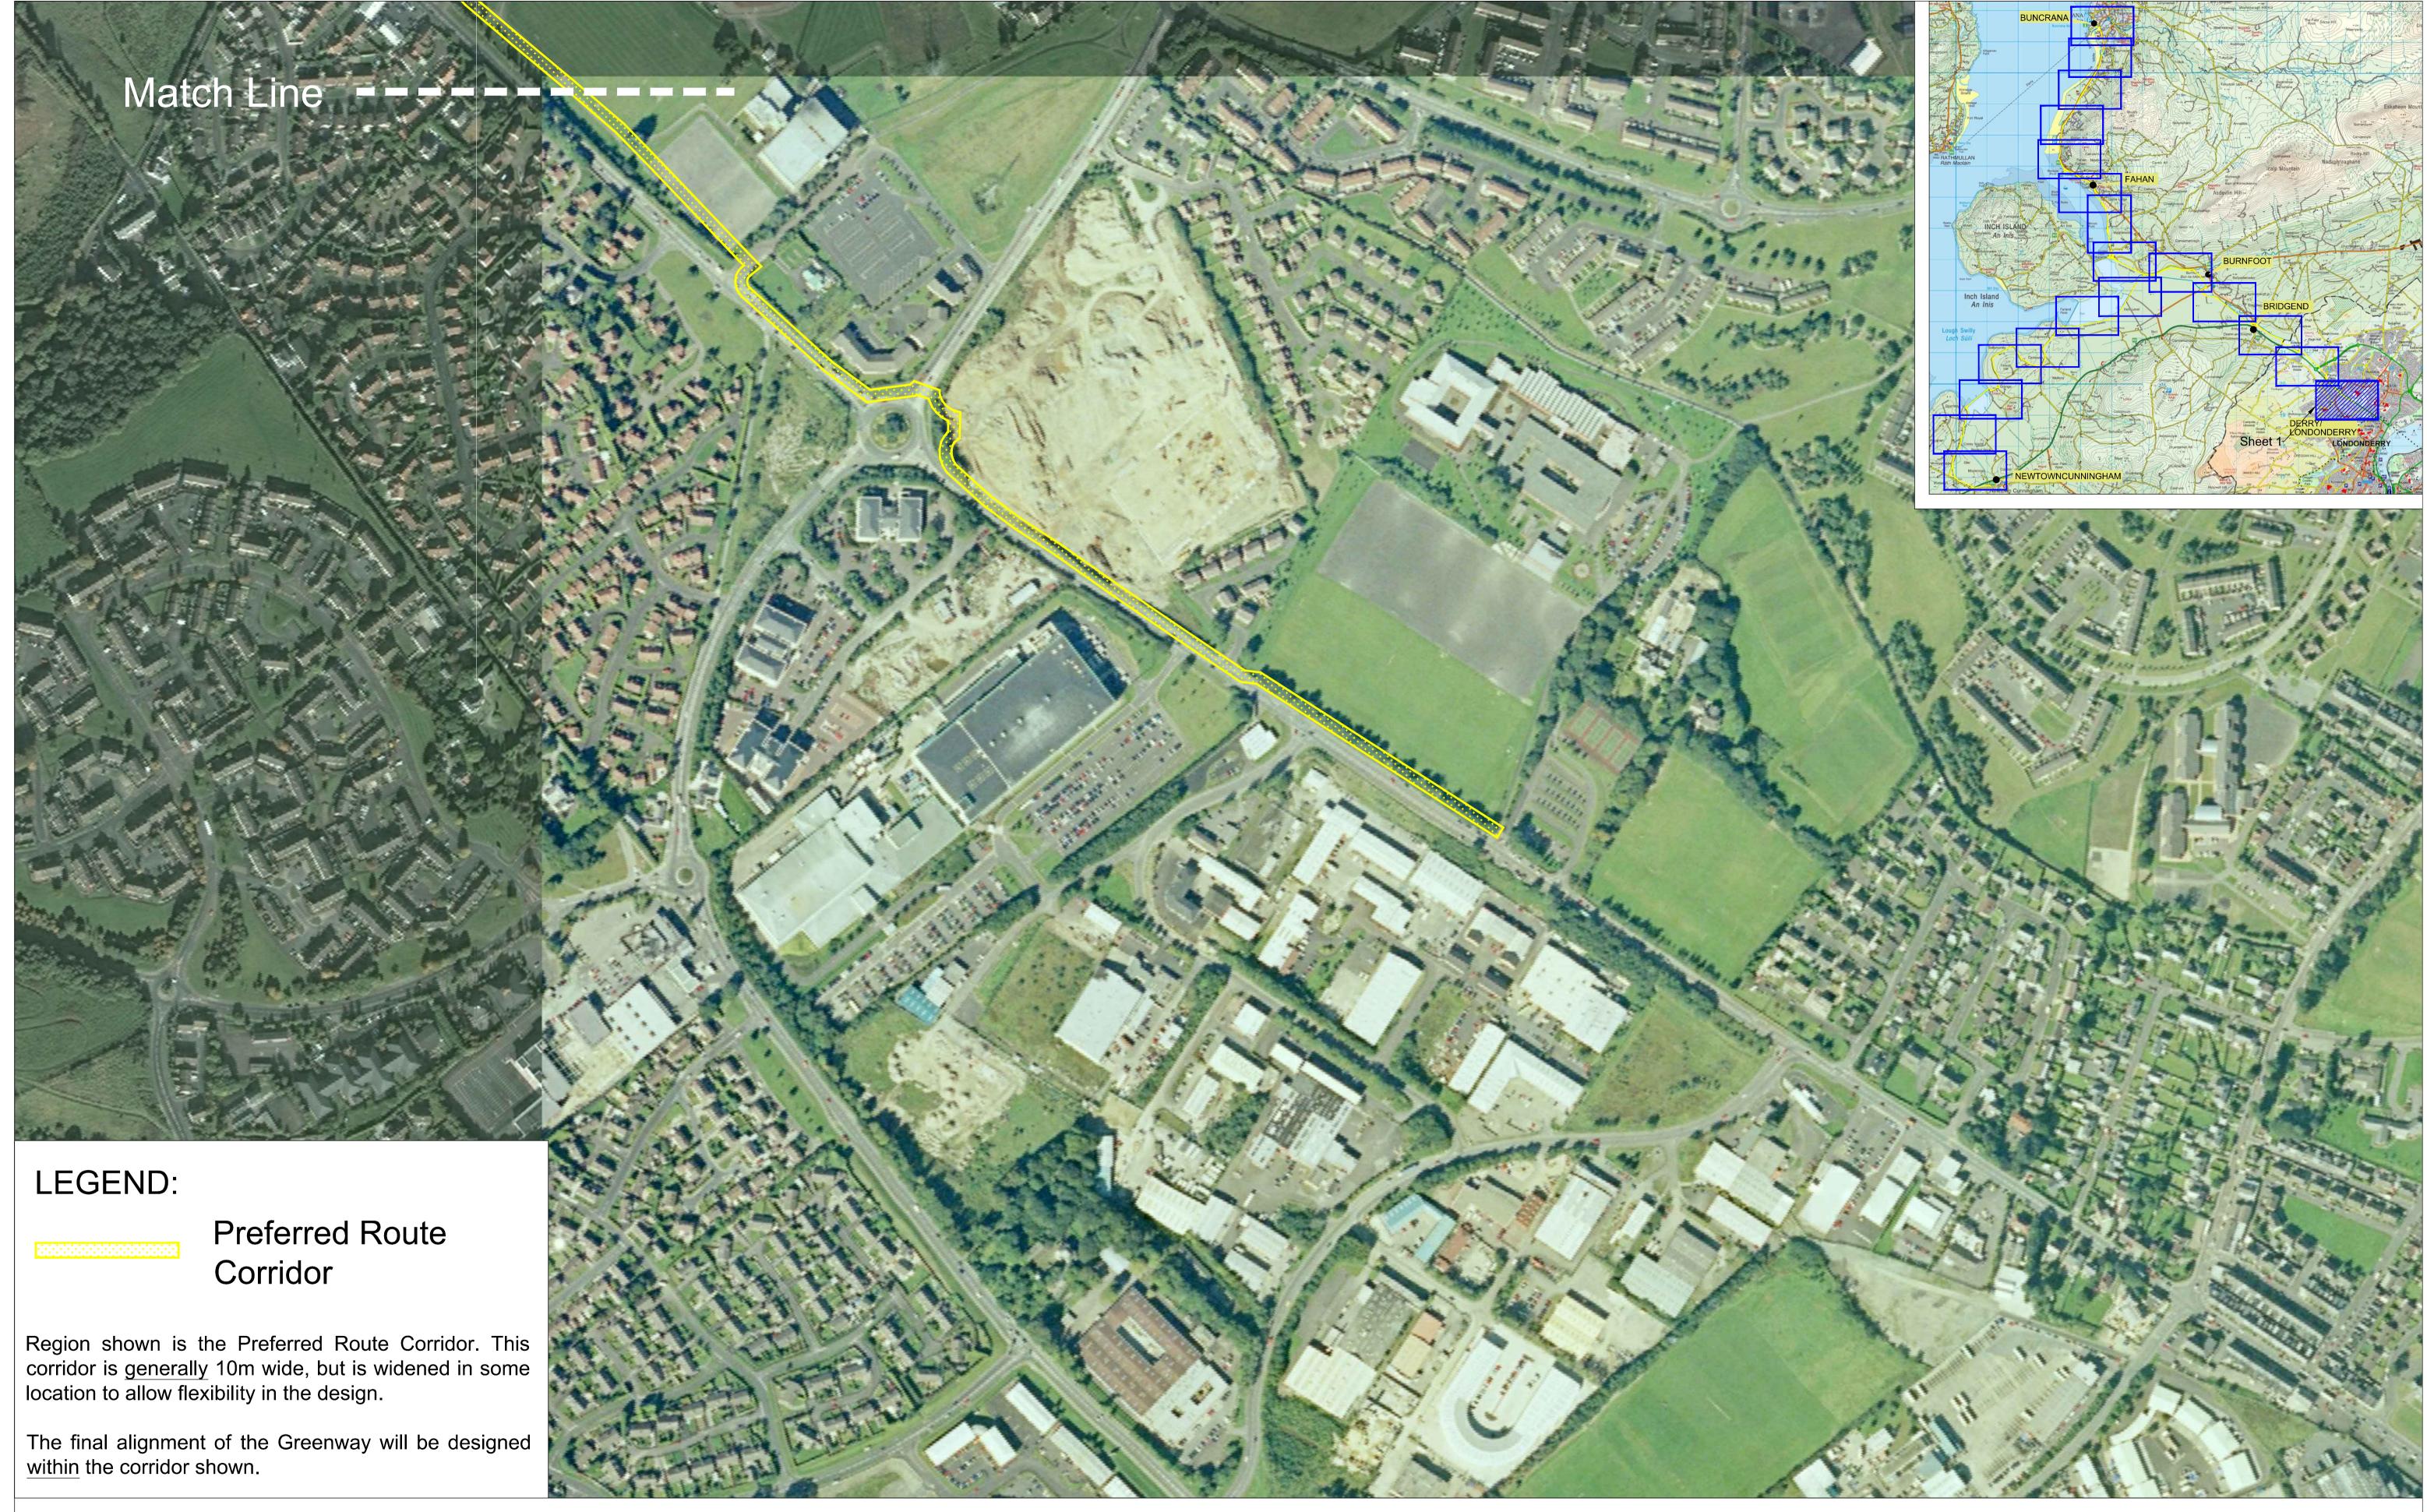

NORTH WEST GREENWAY NETWORK Route 1 - Preferred Route Corridor Sheet 1 of 20, 1:250 @ A1, 1:500 @ A3 Published 29th July 2019

NORTH WEST GREENWAY NETWORK Route 1 - Preferred Route Corridor Sheet 2 of 20, 1:250 @ A1, 1:500 @ A3 Published 29th July 2019