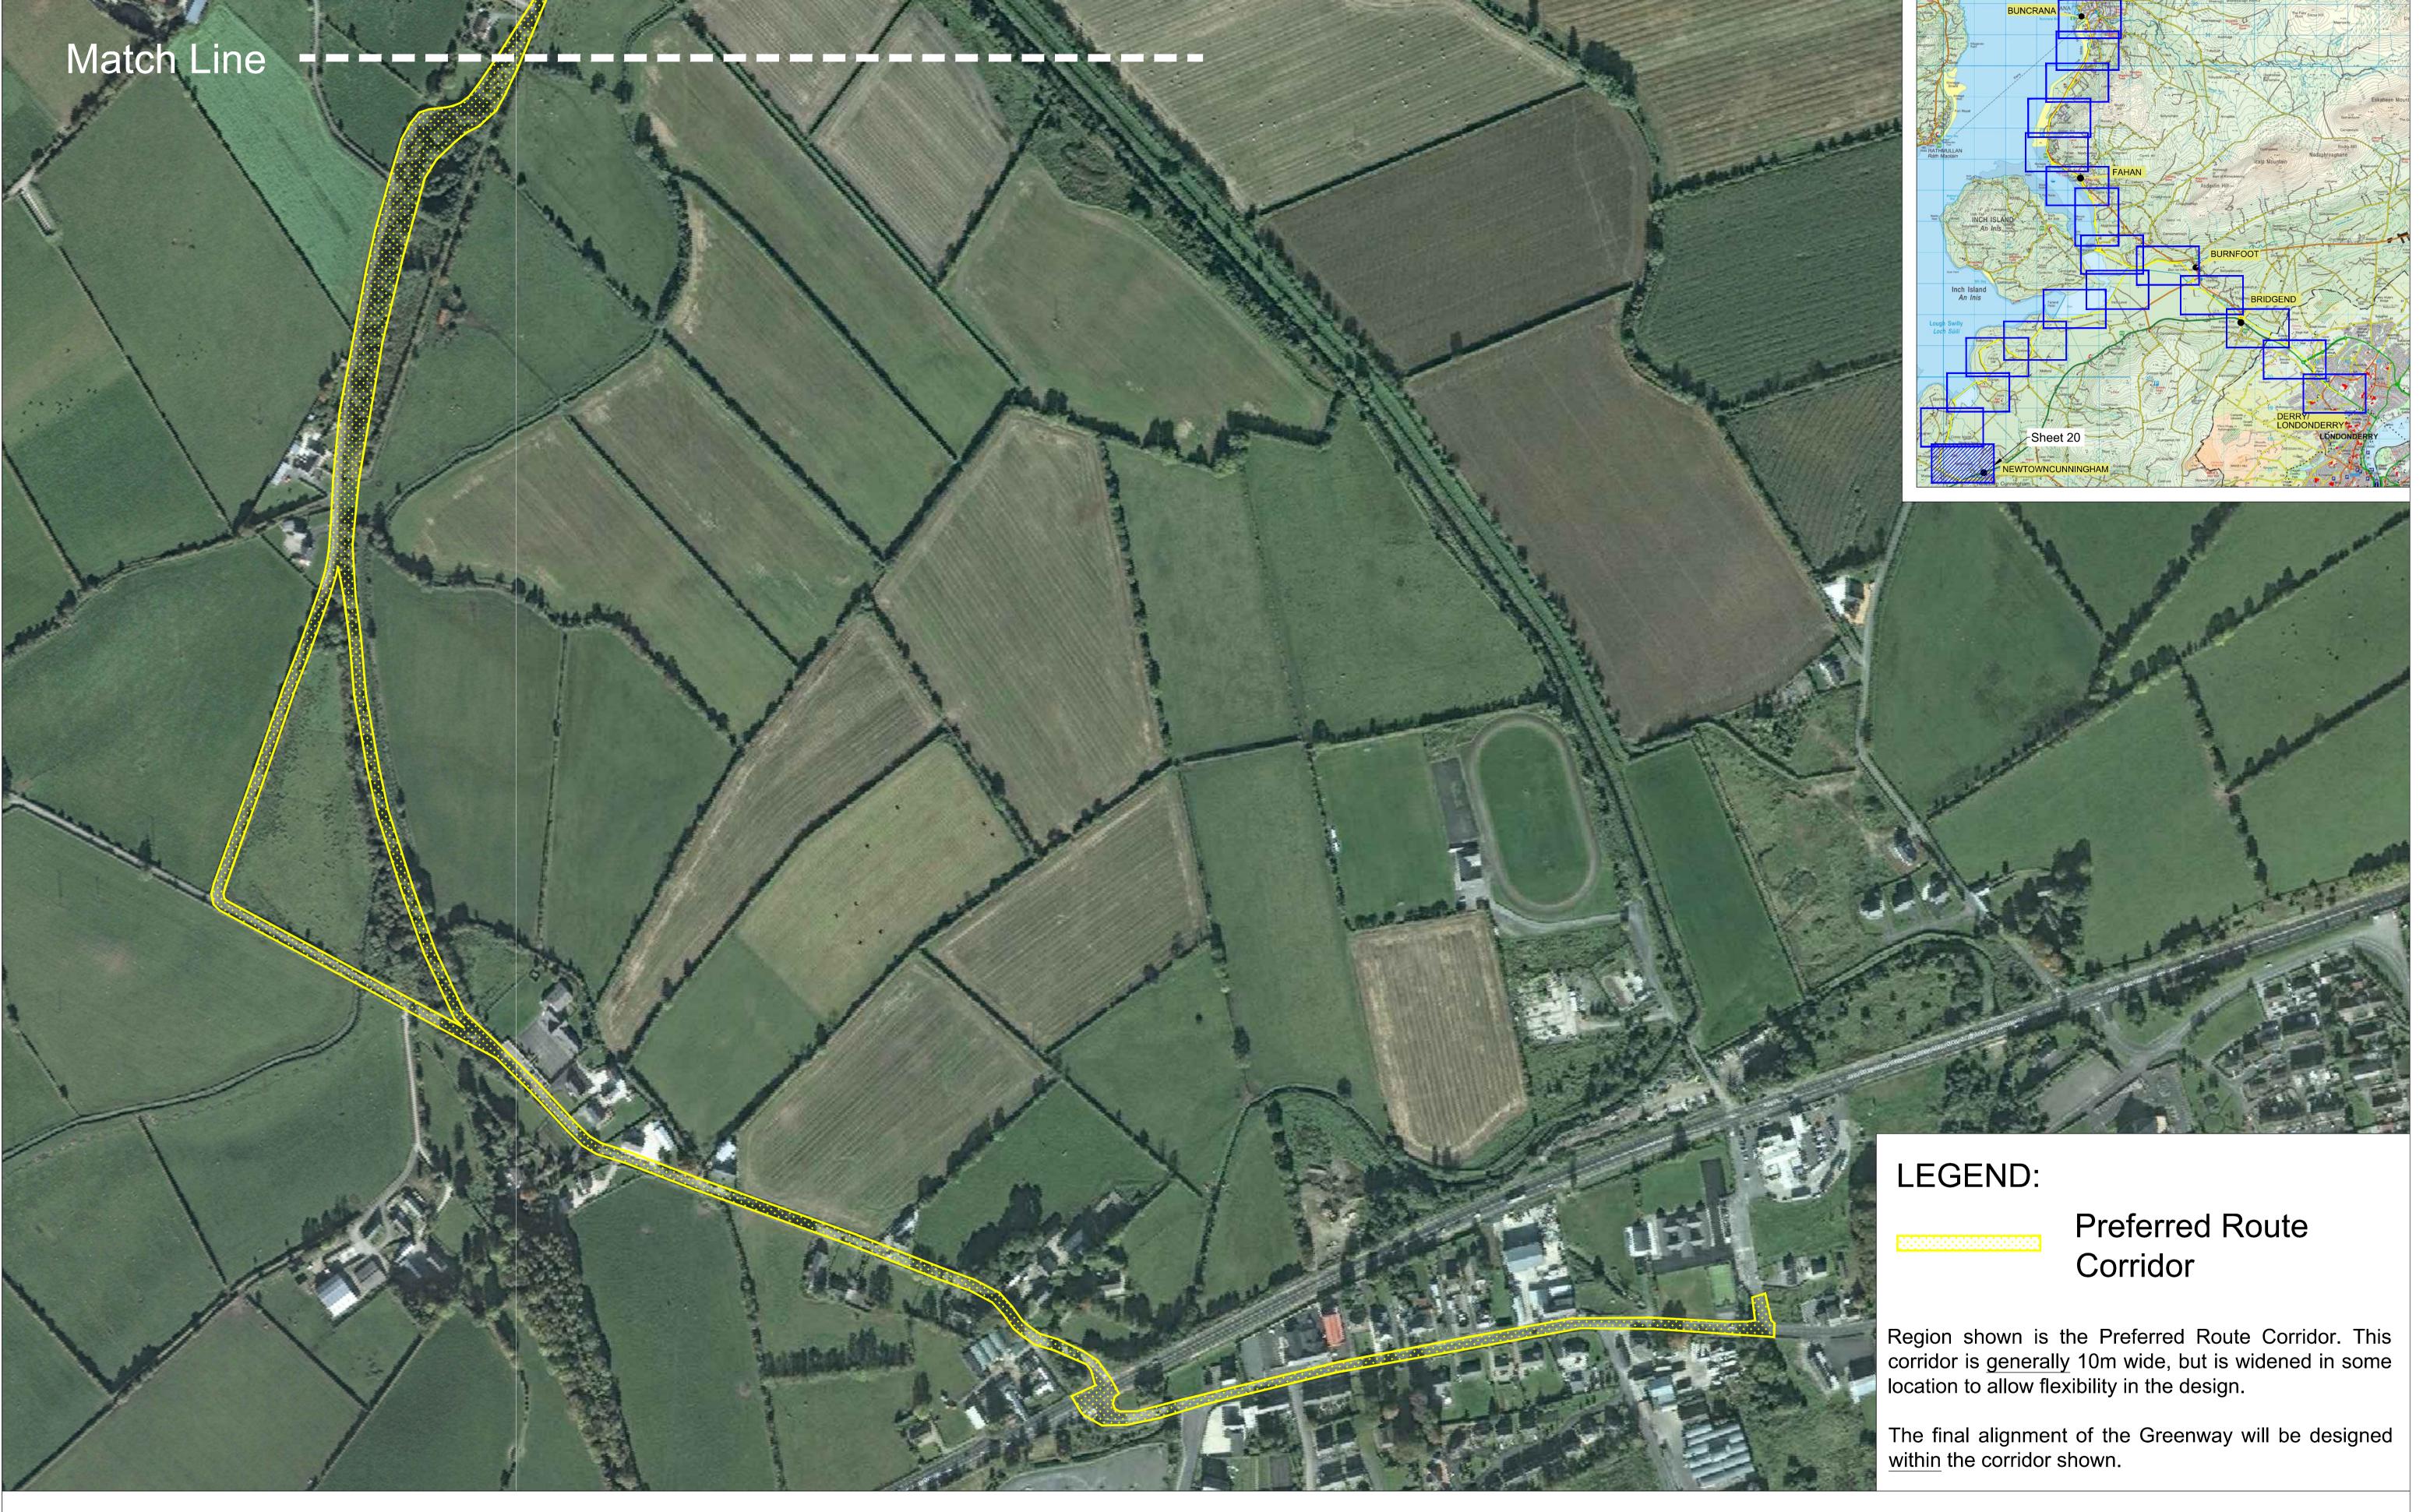

NORTH WEST GREENWAY NETWORK Route 1 - Preferred Route Corridor Sheet 17 of 20, 1:250 @ A1, 1:500 @ A3 Published 29th July 2019

NORTH WEST GREENWAY NETWORK Route 1 - Preferred Route Corridor Sheet 18 of 20, 1:250 @ A1, 1:500 @ A3 Published 29th July 2019