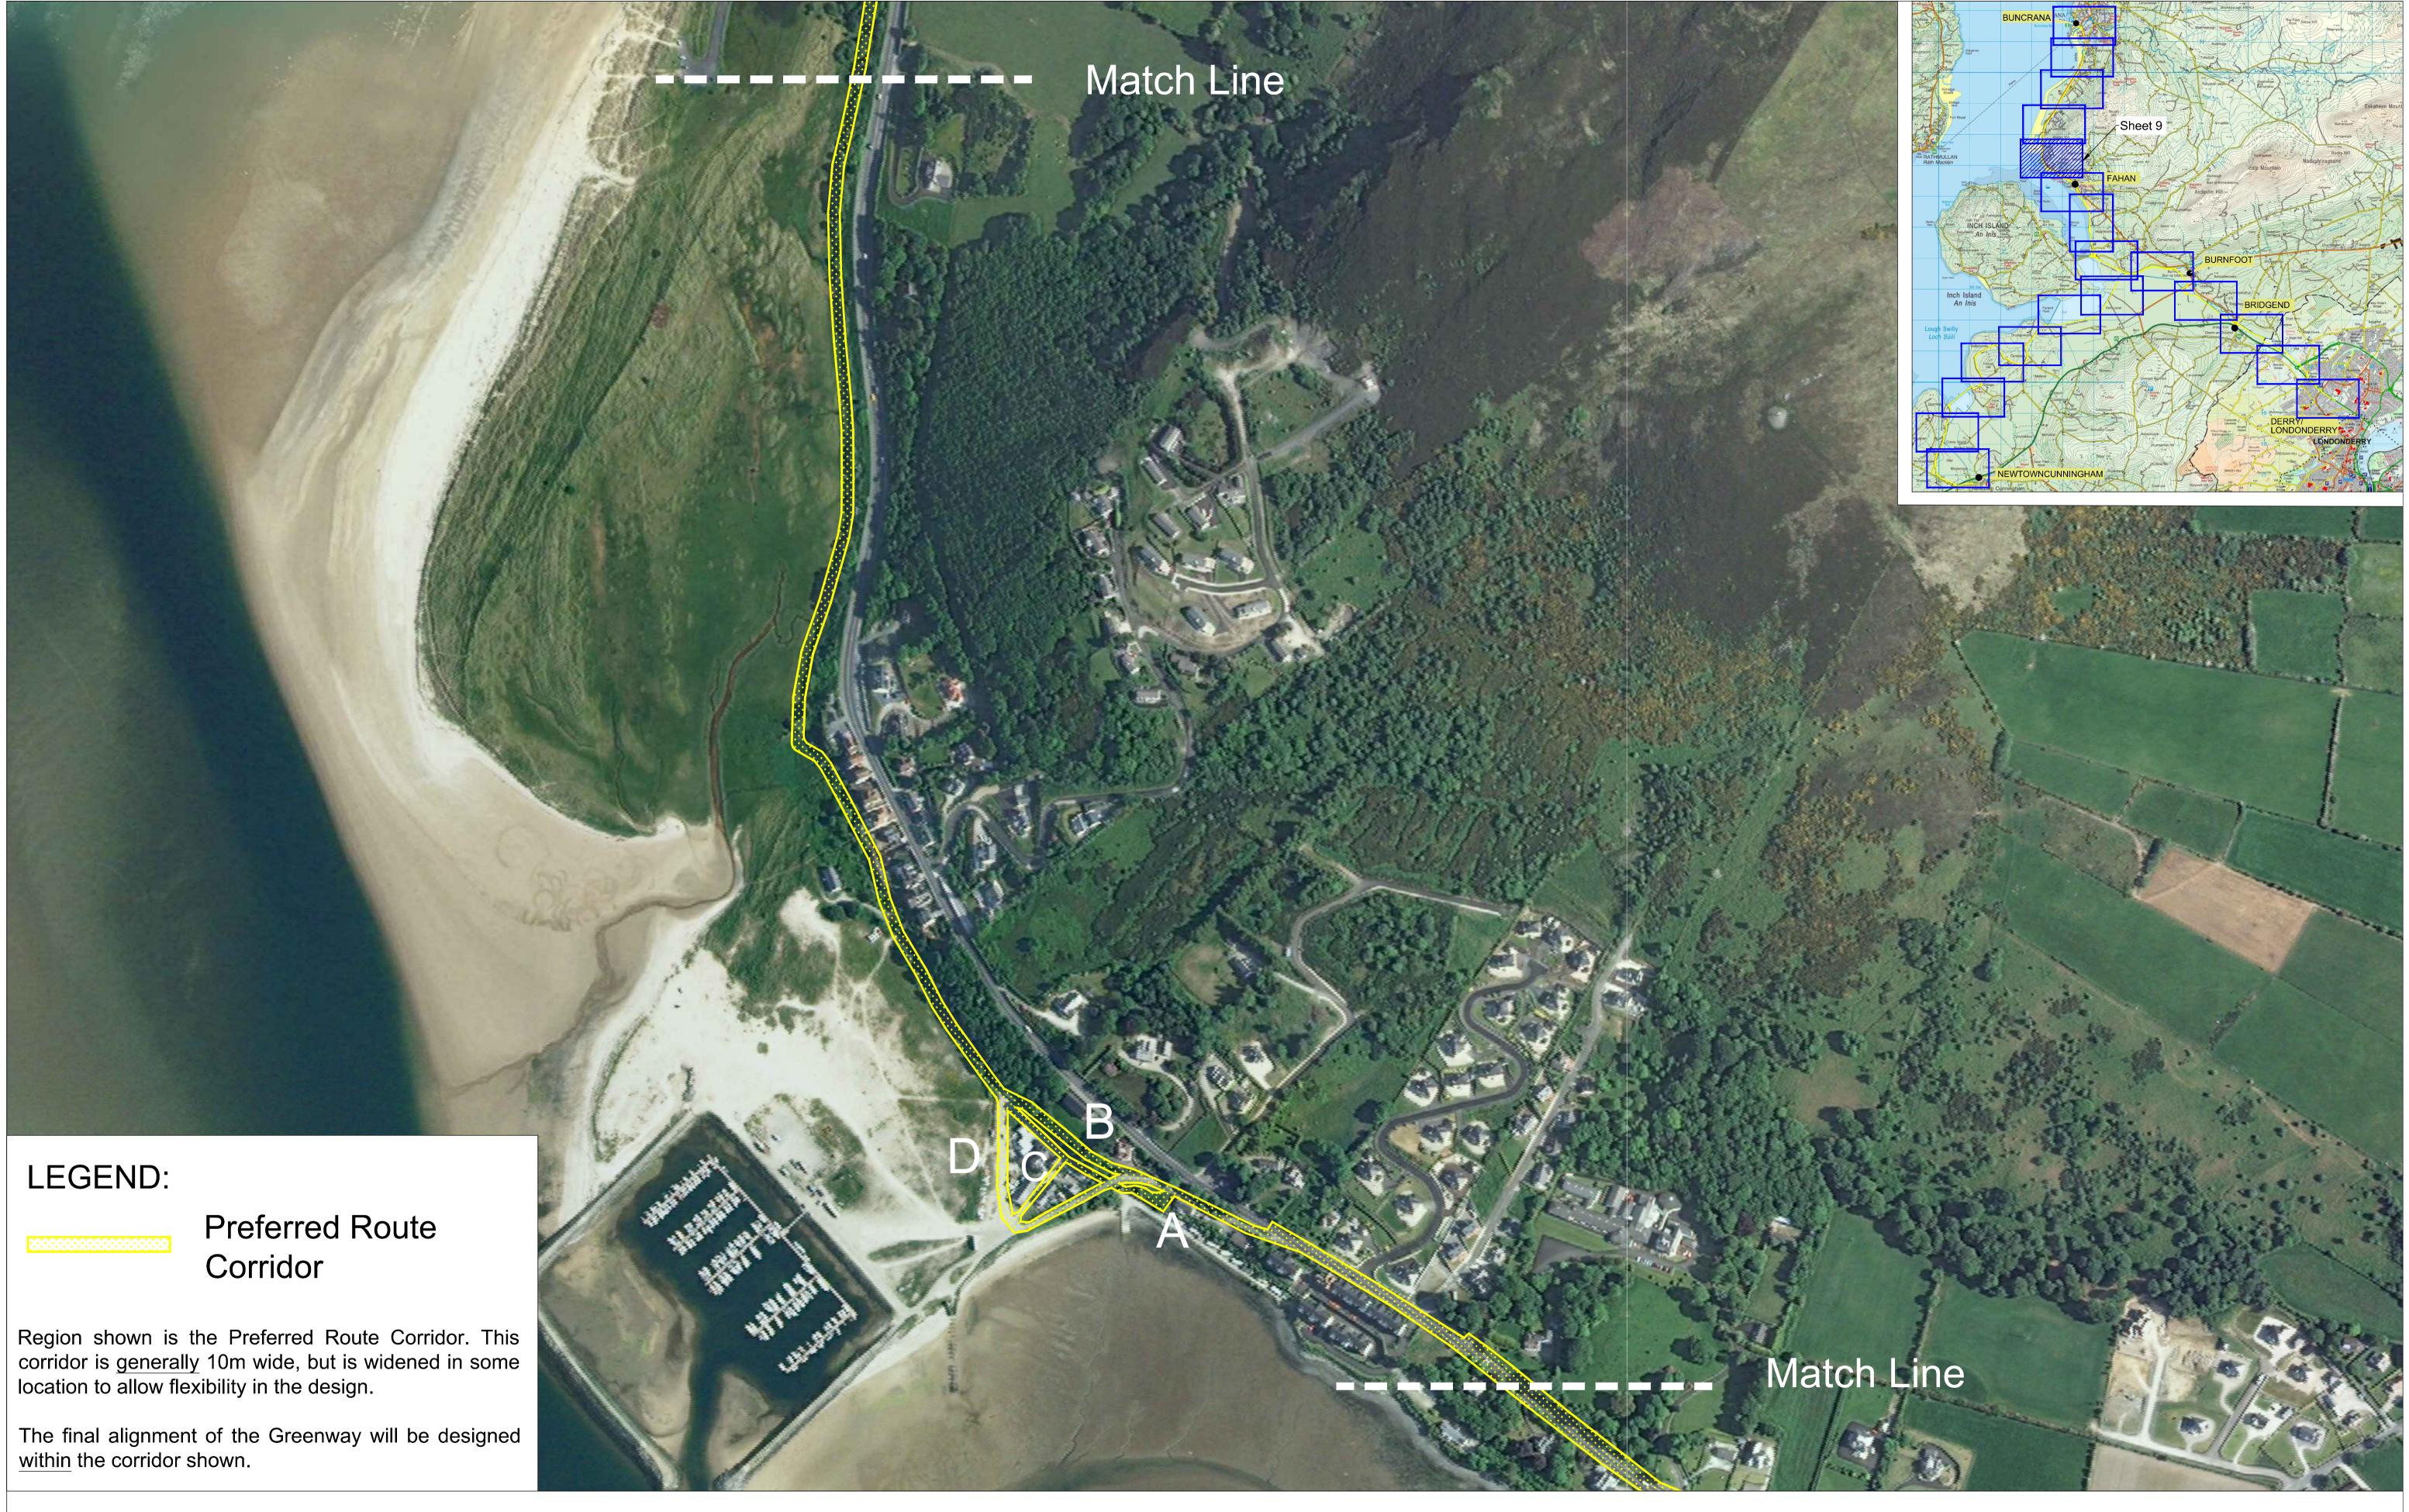

NORTH WEST GREENWAY NETWORK Route 1 - Preferred Route Corridor Sheet 9 of 20, 1:250 @ A1, 1:500 @ A3 Published 29th July 2019

NORTH WEST GREENWAY NETWORK Route 1 - Preferred Route Corridor Sheet 10 of 20, 1:250 @ A1, 1:500 @ A3 Published 29th July 2019