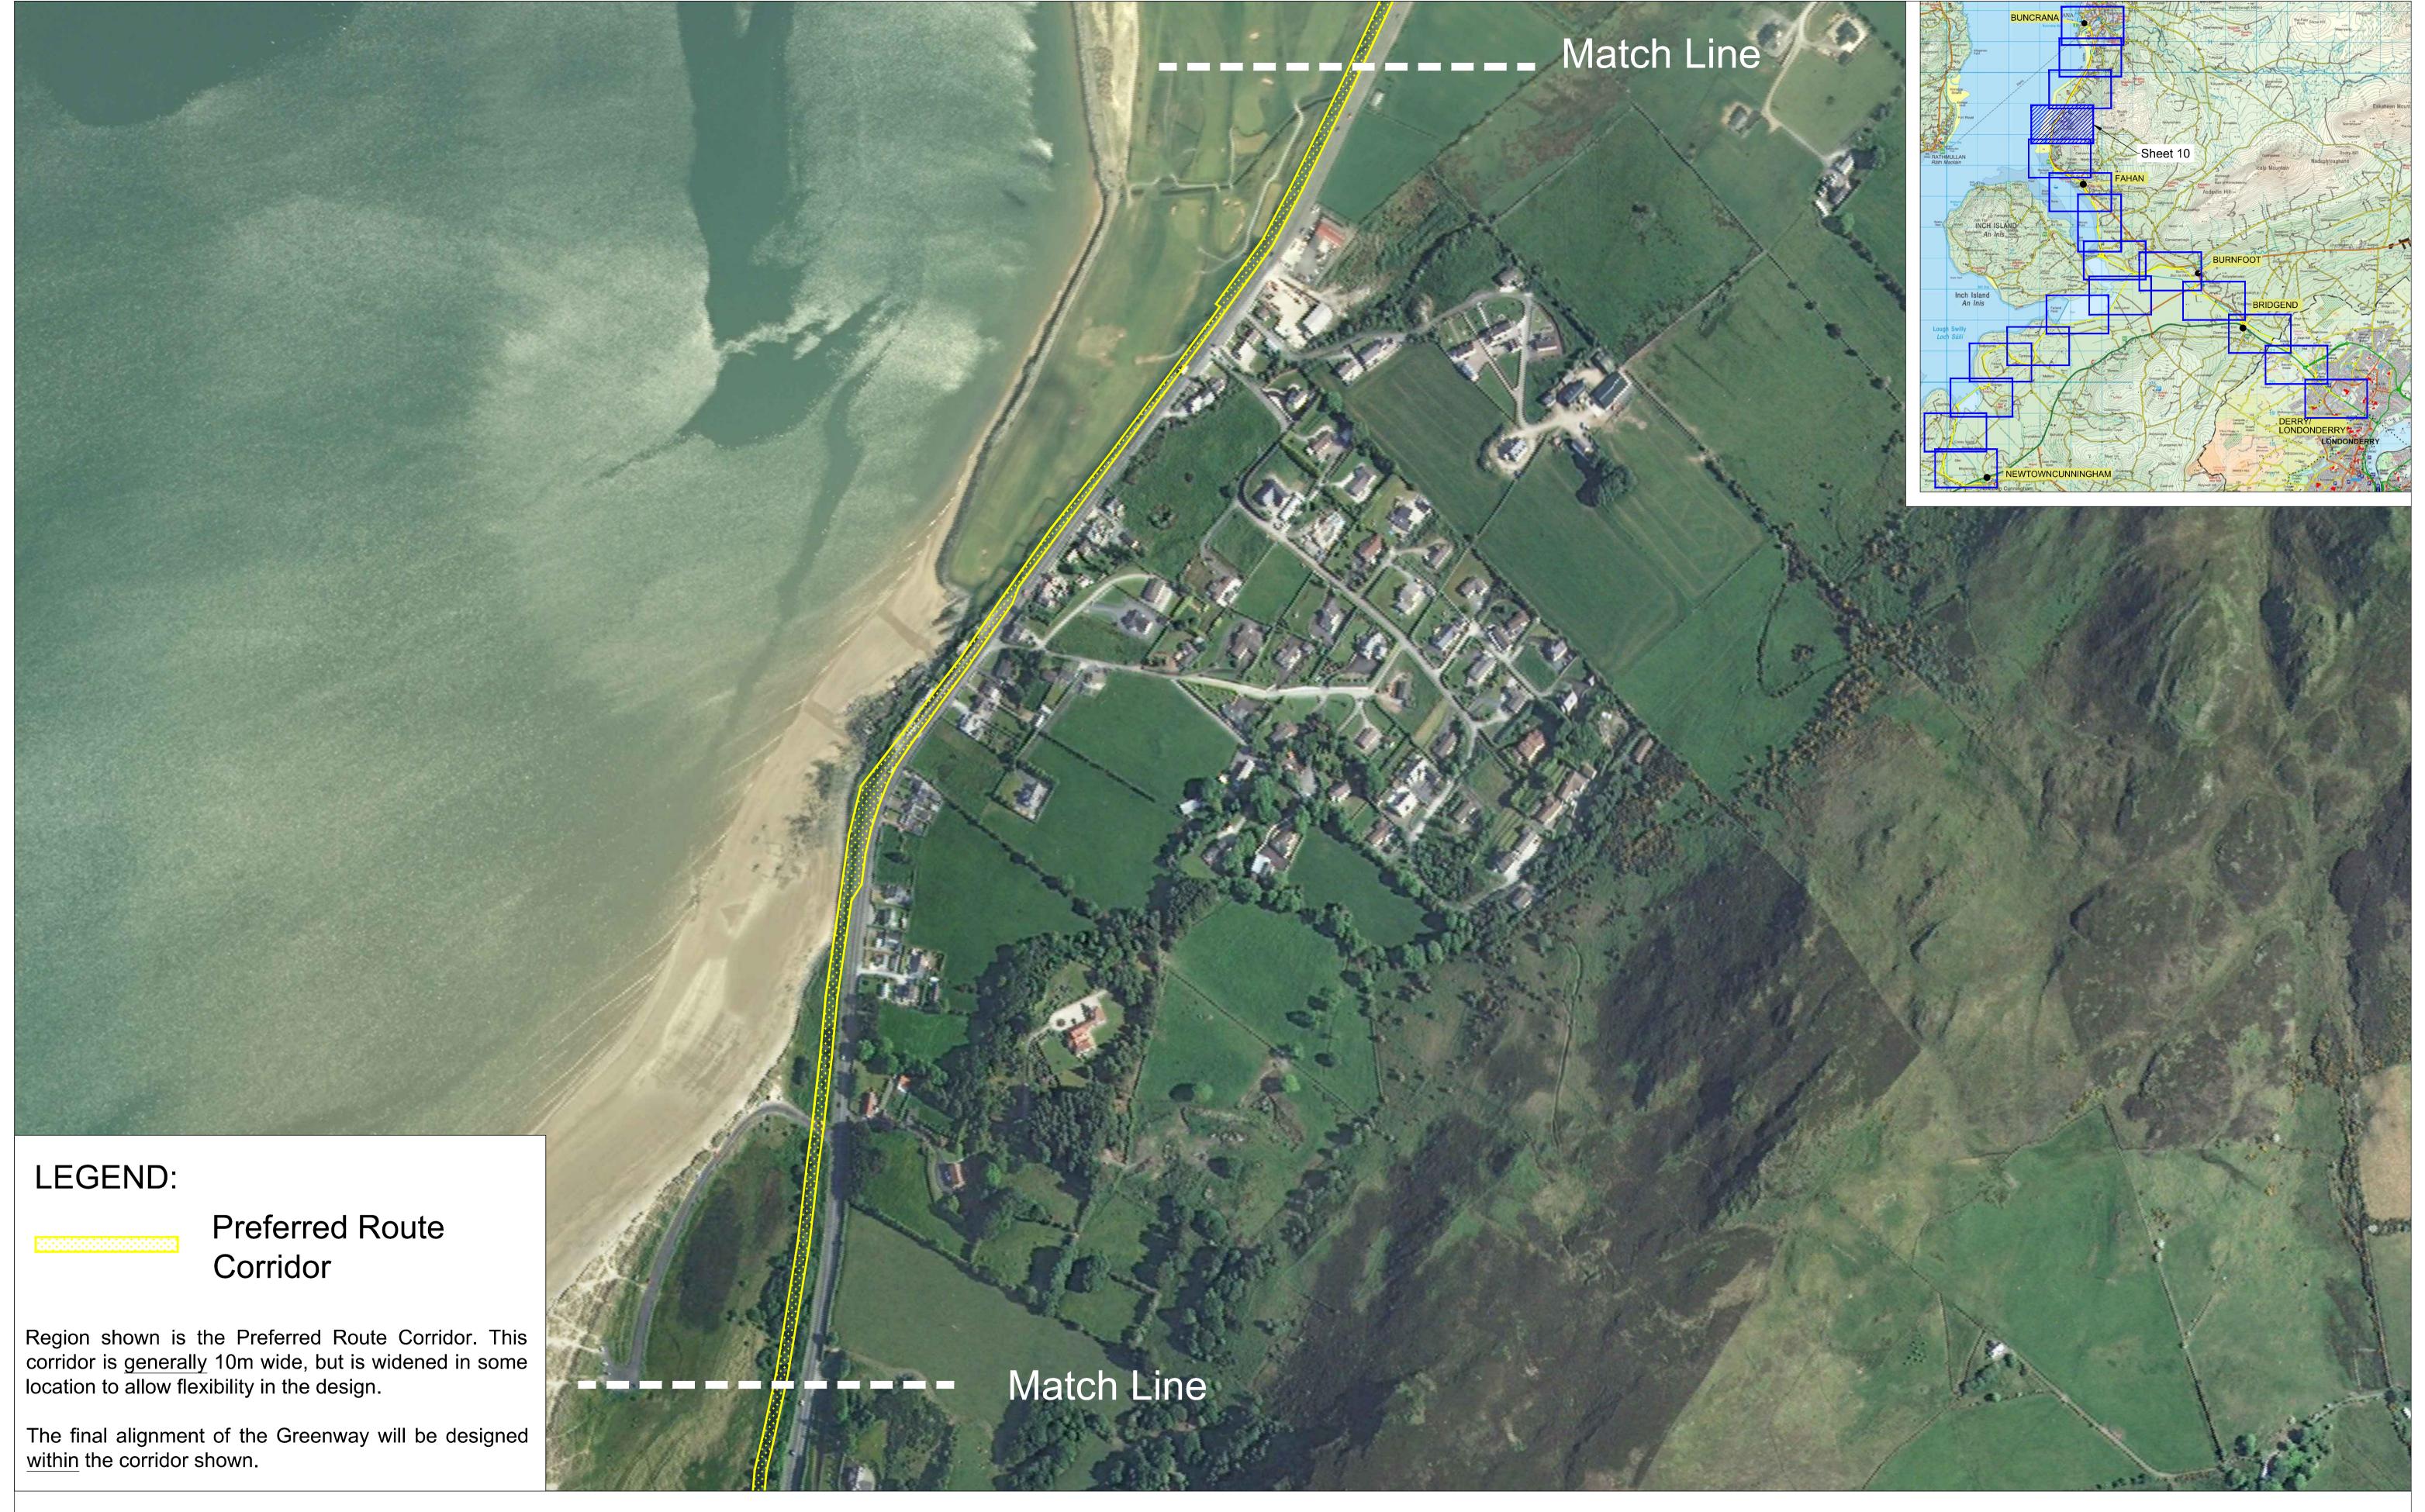

NORTH WEST GREENWAY NETWORK Route 1 - Preferred Route Corridor Sheet 9 of 20, 1:250 @ A1, 1:500 @ A3 Published 29th July 2019

NORTH WEST GREENWAY NETWORK Route 1 - Preferred Route Corridor Sheet 10 of 20, 1:250 @ A1, 1:500 @ A3 Published 29th July 2019