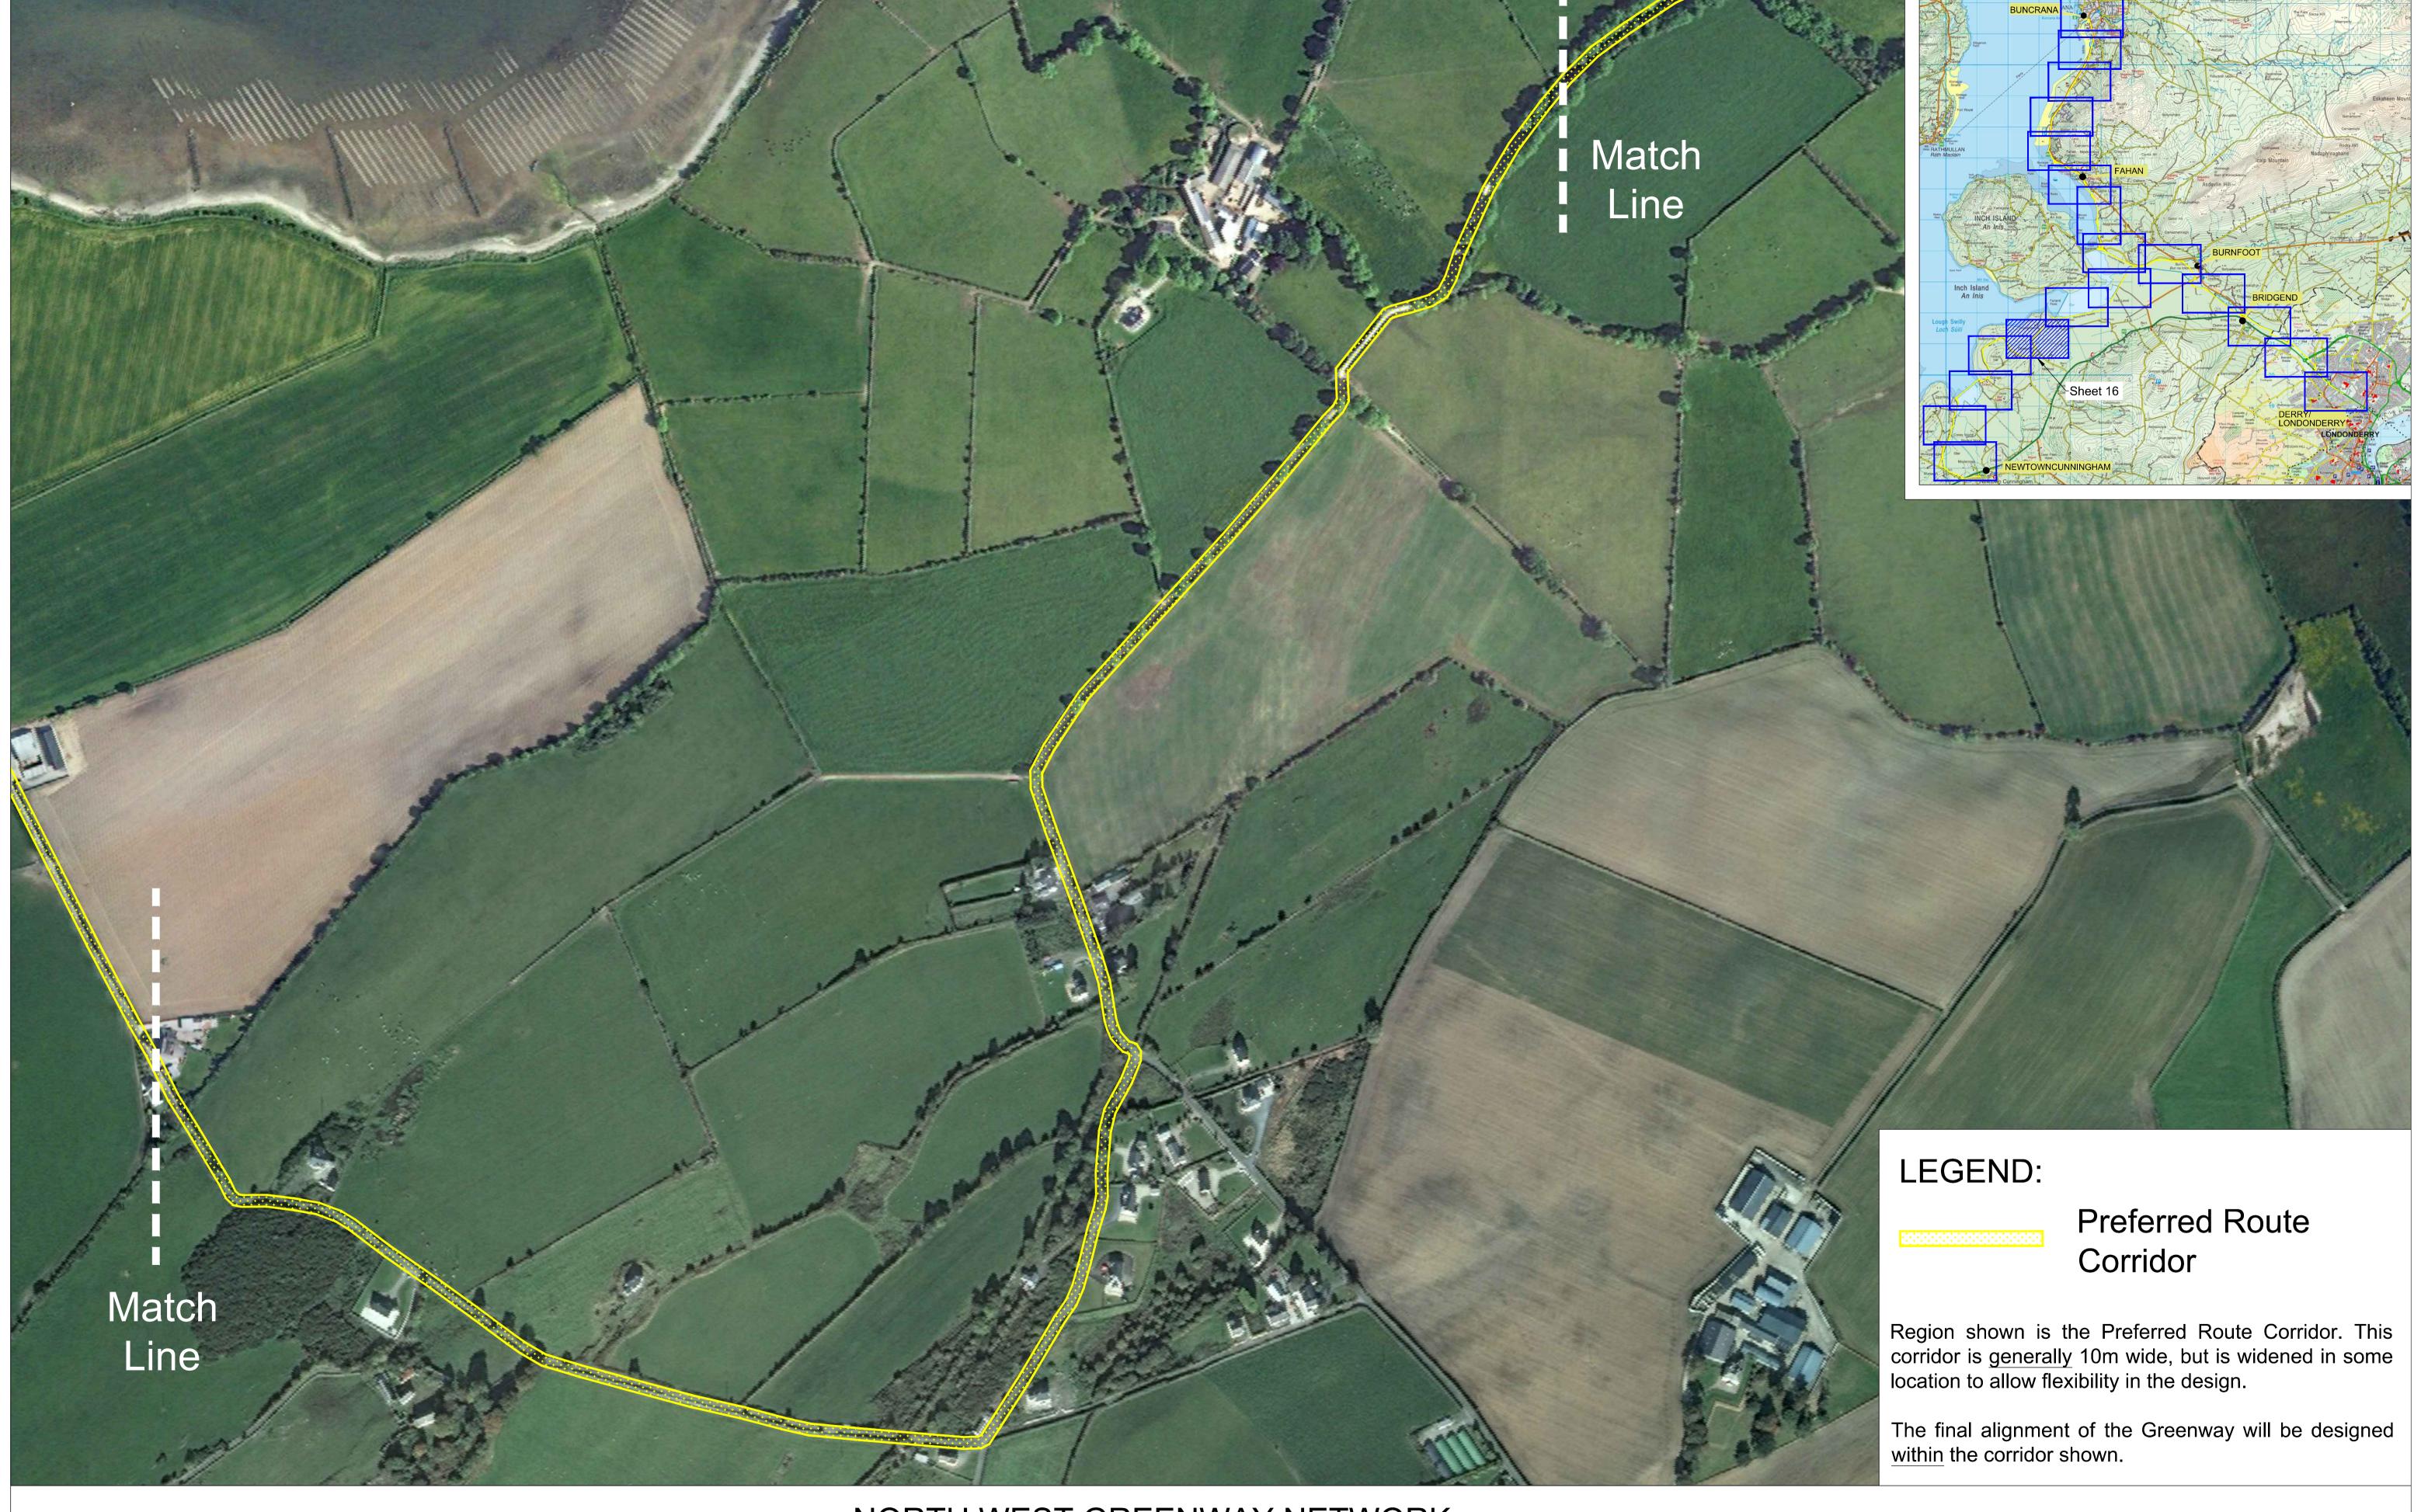

NORTH WEST GREENWAY NETWORK Route 1 - Preferred Route Corridor Sheet 17 of 20, 1:250 @ A1, 1:500 @ A3 Published 29th July 2019

NORTH WEST GREENWAY NETWORK Route 1 - Preferred Route Corridor Sheet 18 of 20, 1:250 @ A1, 1:500 @ A3 Published 29th July 2019