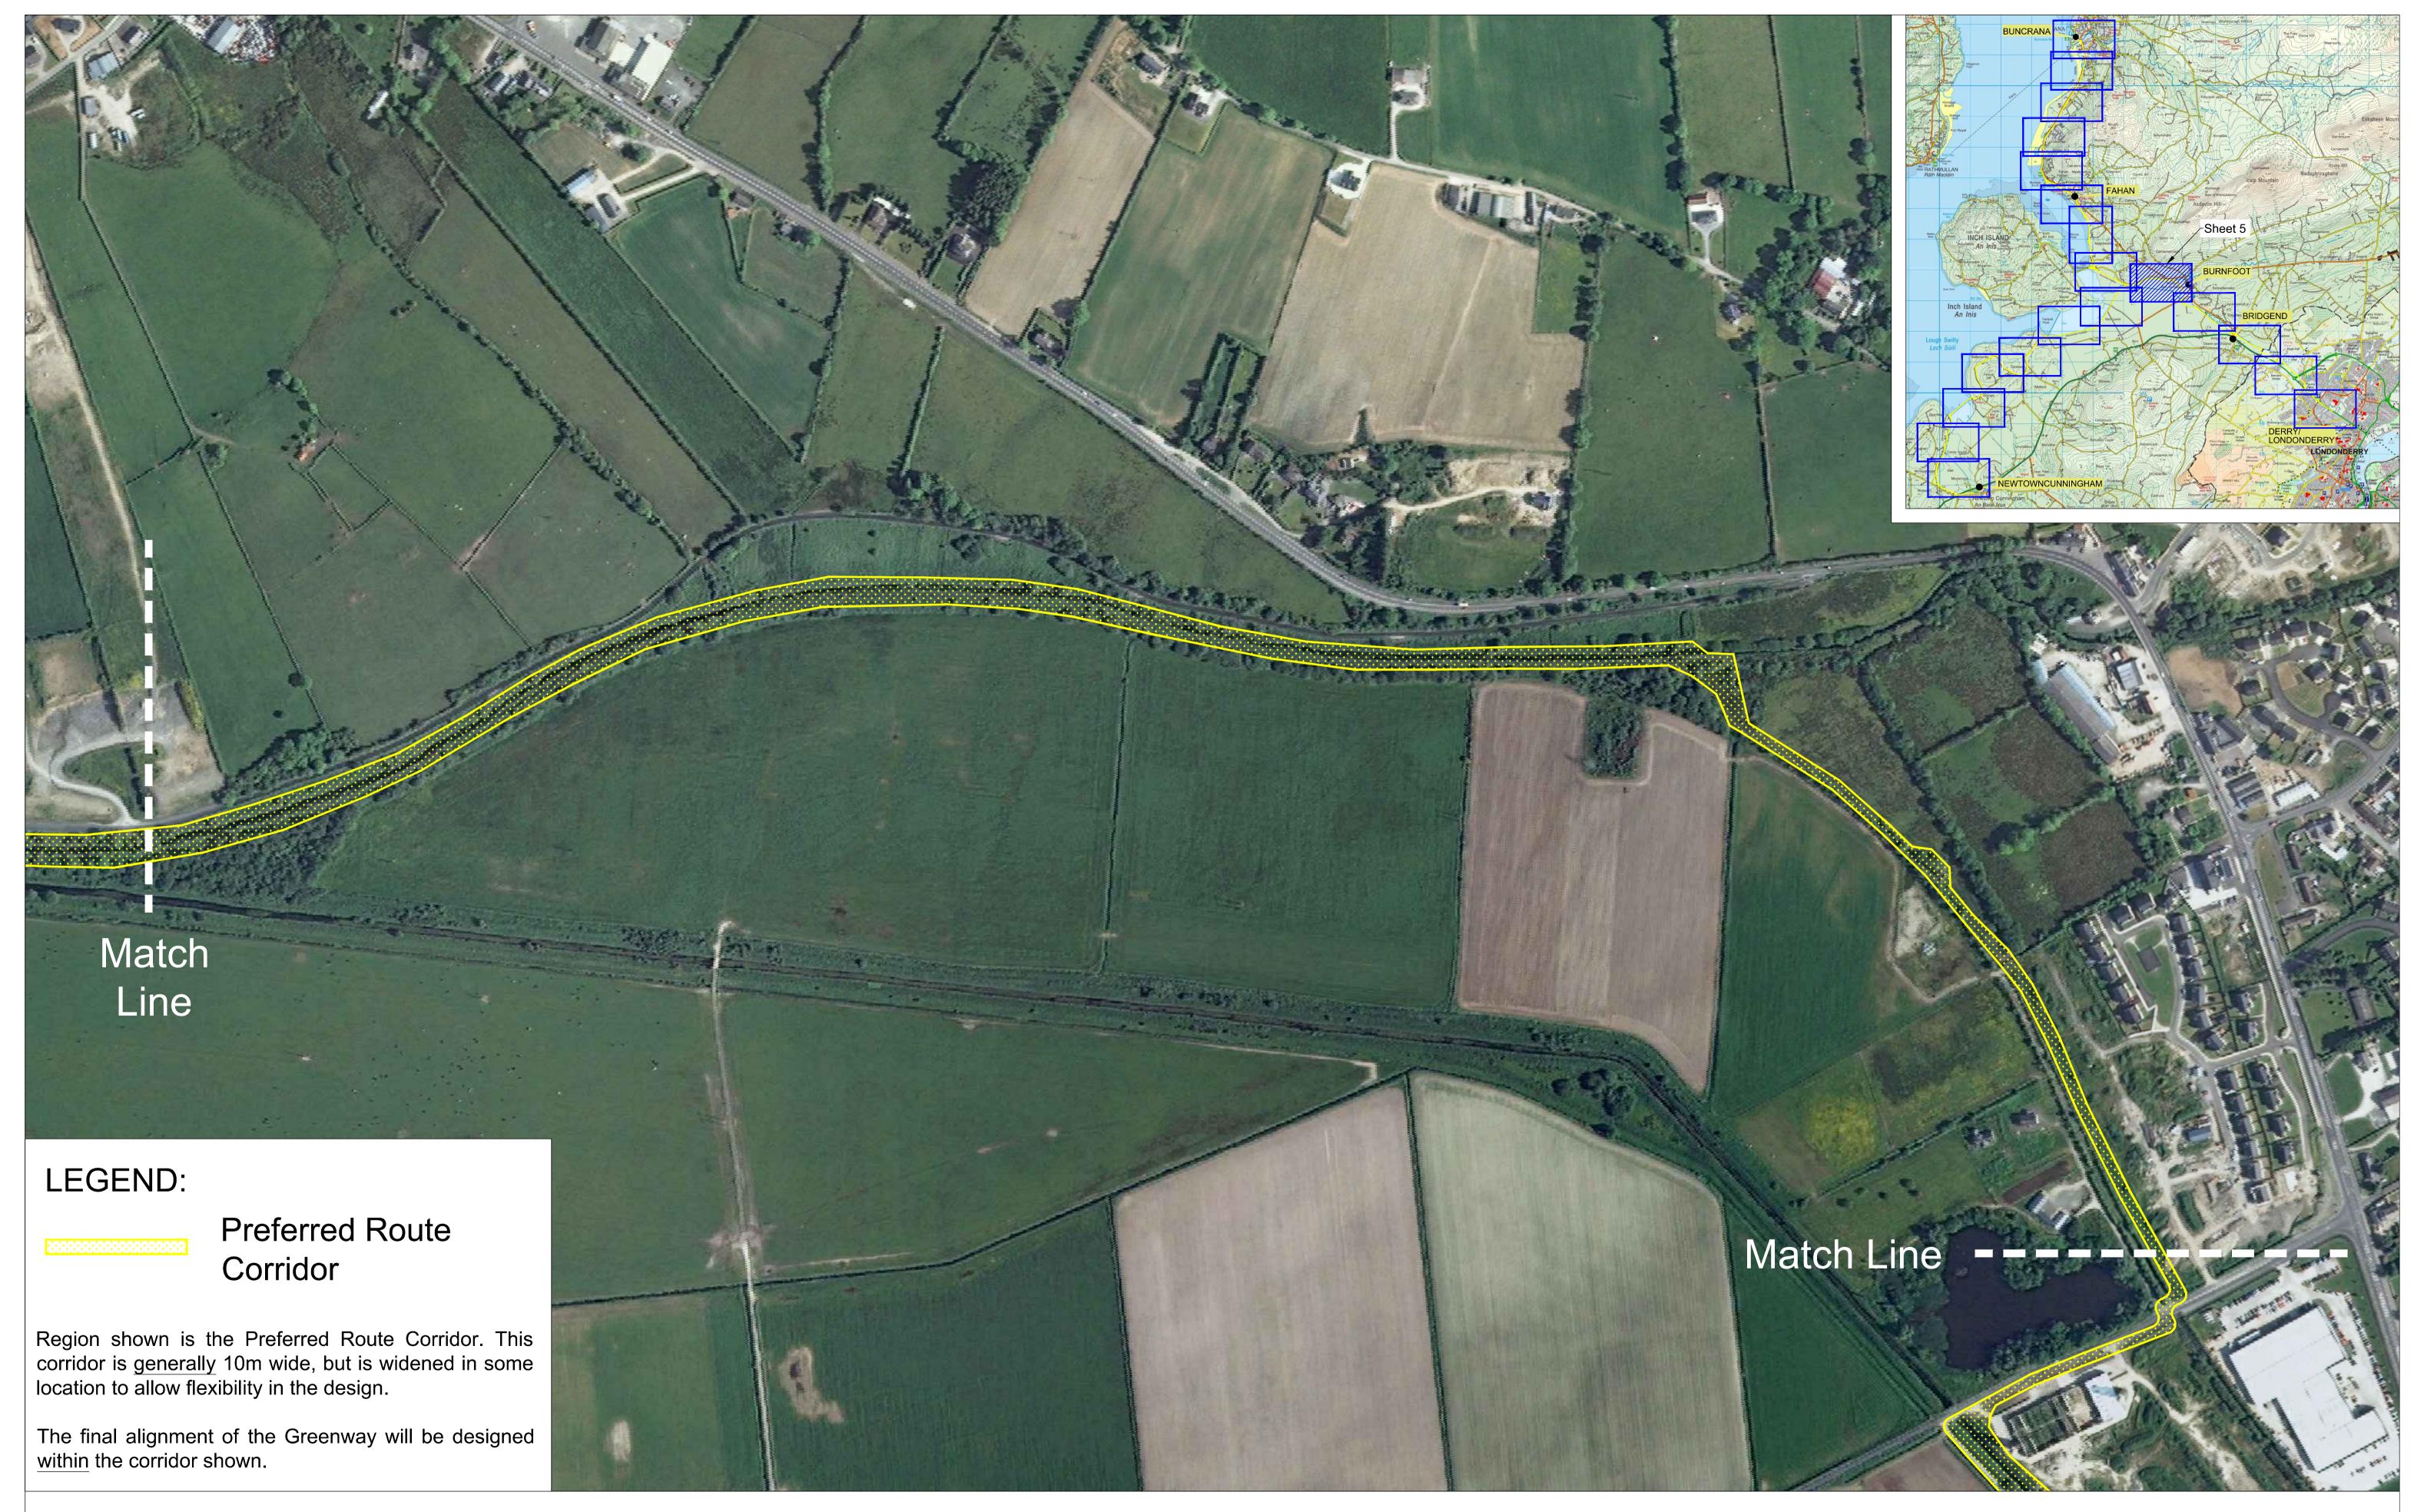

NORTH WEST GREENWAY NETWORK Route 1 - Preferred Route Corridor Sheet 4 of 20, 1:250 @ A1, 1:500 @ A3 Published 29th July 2019

NORTH WEST GREENWAY NETWORK Route 1 - Preferred Route Corridor Sheet 5 of 20, 1:250 @ A1, 1:500@A3 Published 29th July 2019