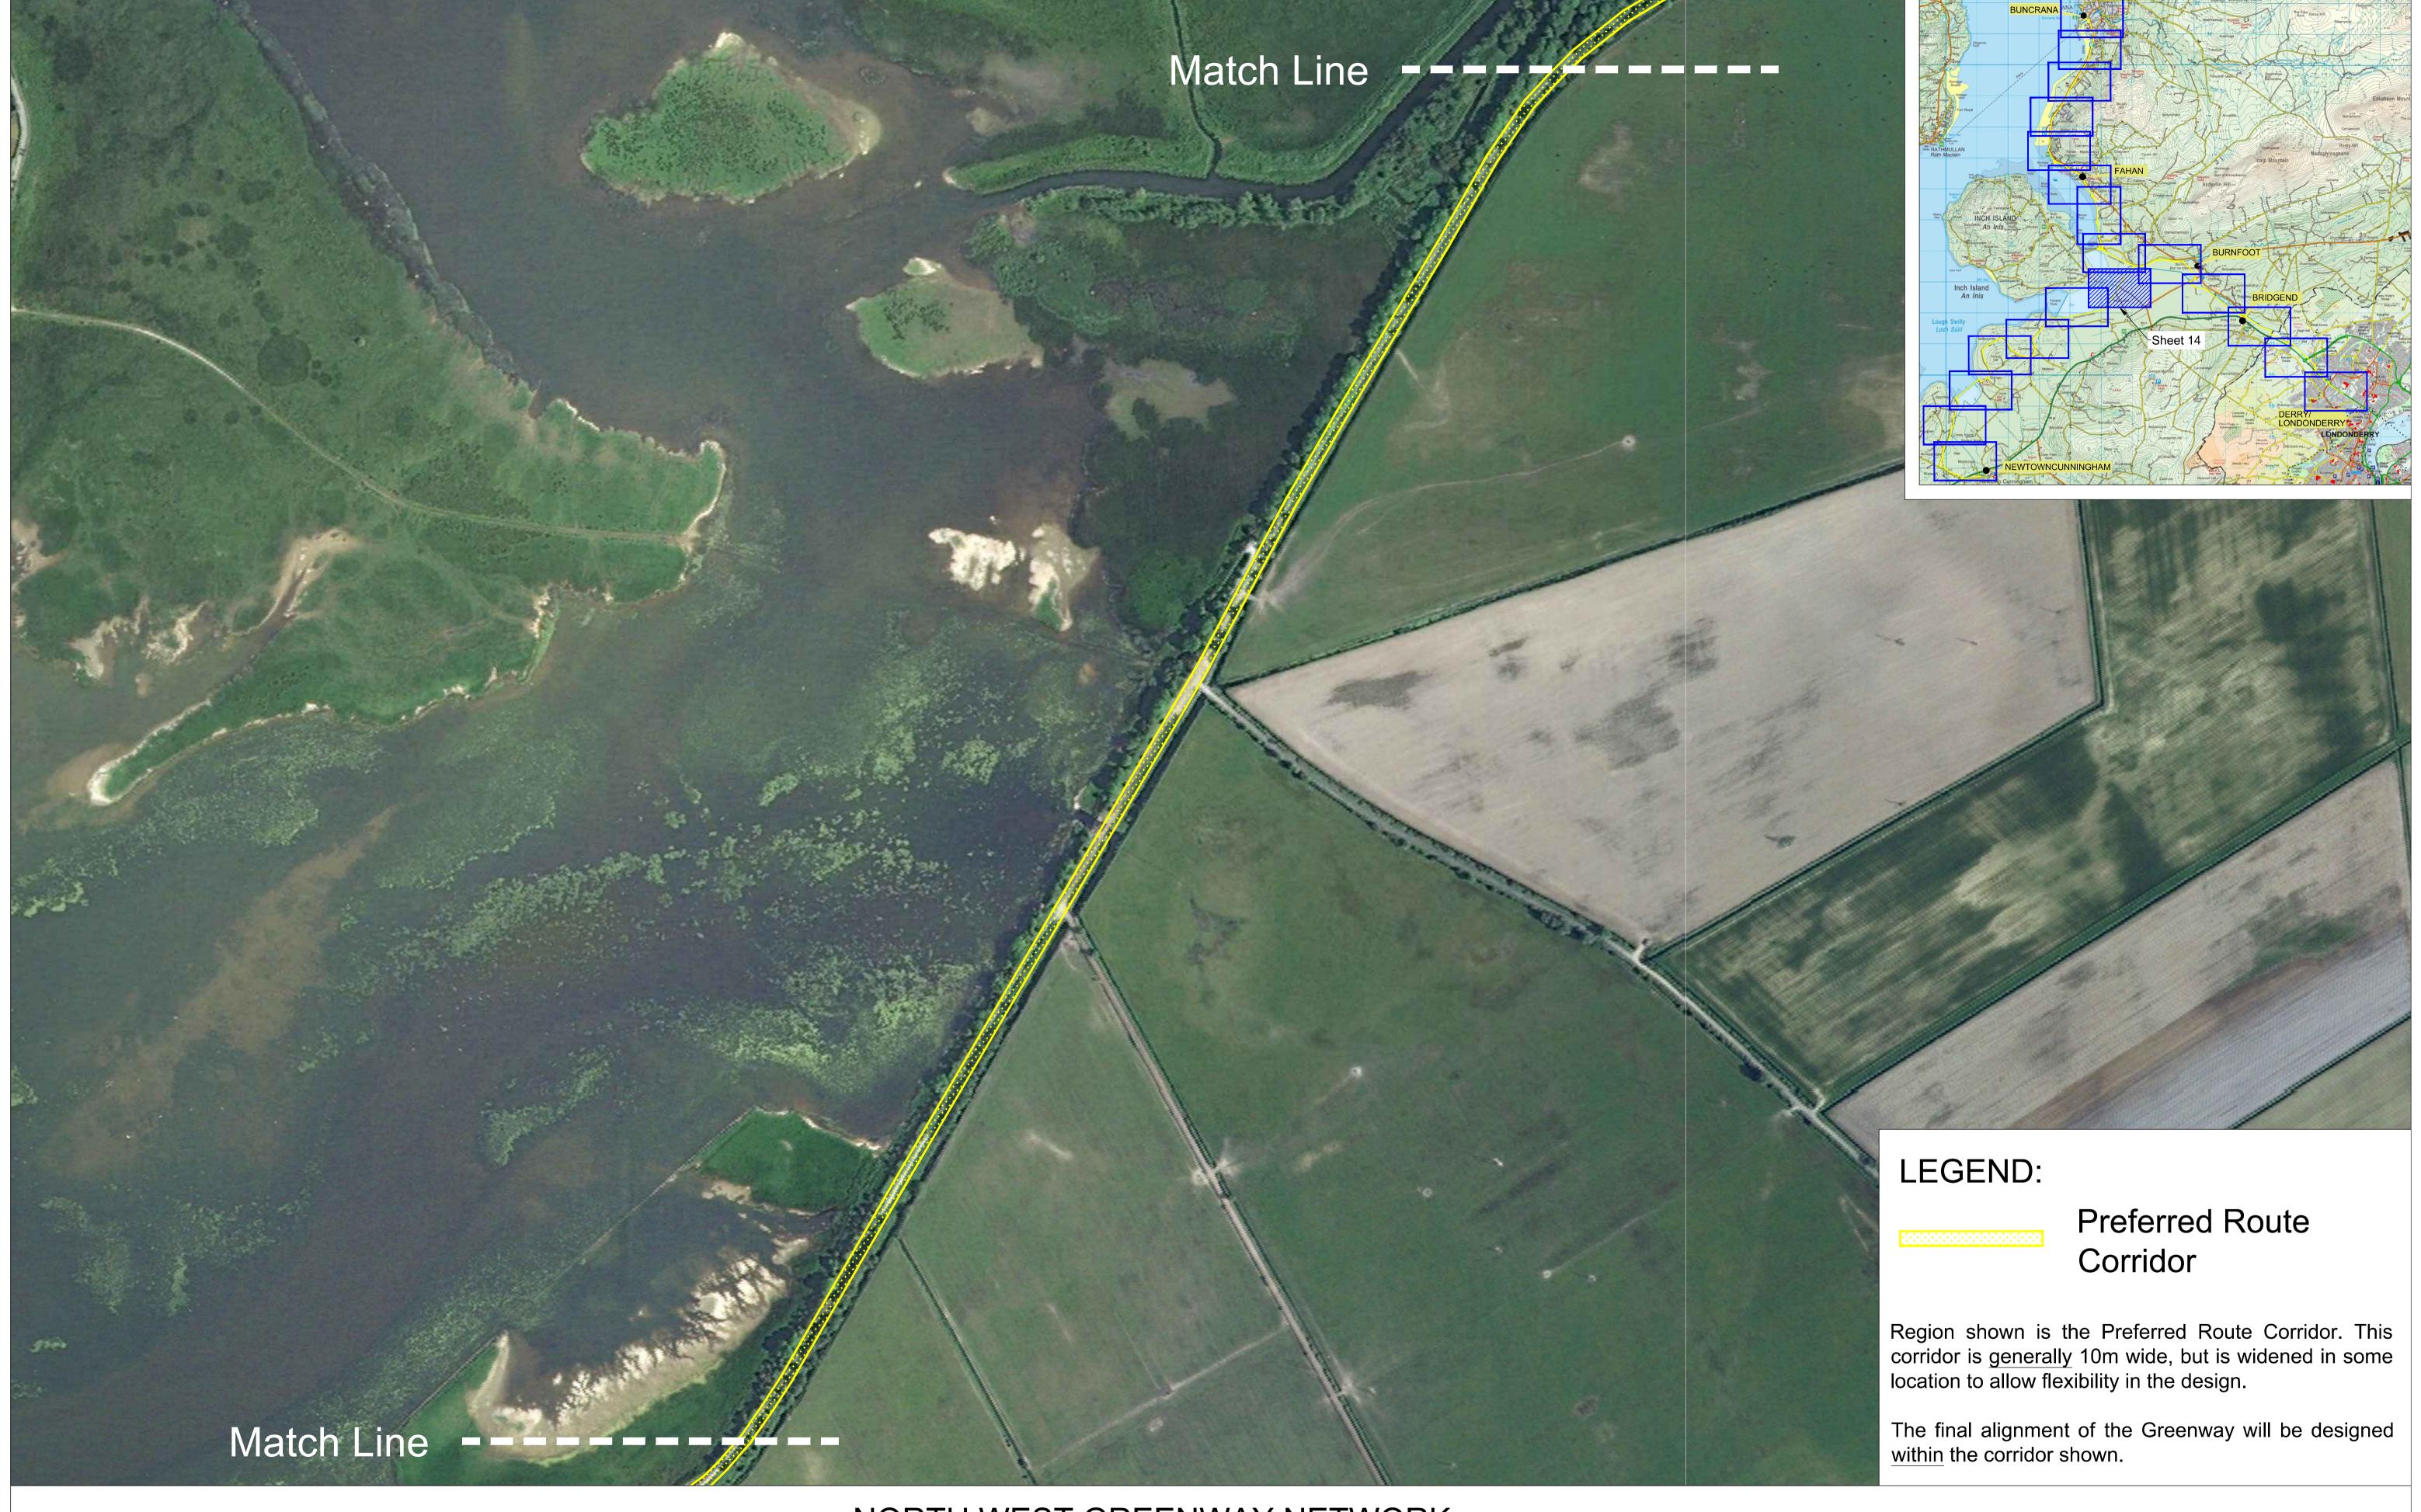

NORTH WEST GREENWAY NETWORK Route 1 - Preferred Route Corridor Sheet 11 of 20, 1:250 @ A1, 1:500 @ A3 Published 29th July 2019

NORTH WEST GREENWAY NETWORK Route 1 - Preferred Route Corridor Sheet 14 of 20, 1:250 @ A1, 1:500 @ A3 Published 29th July 2019