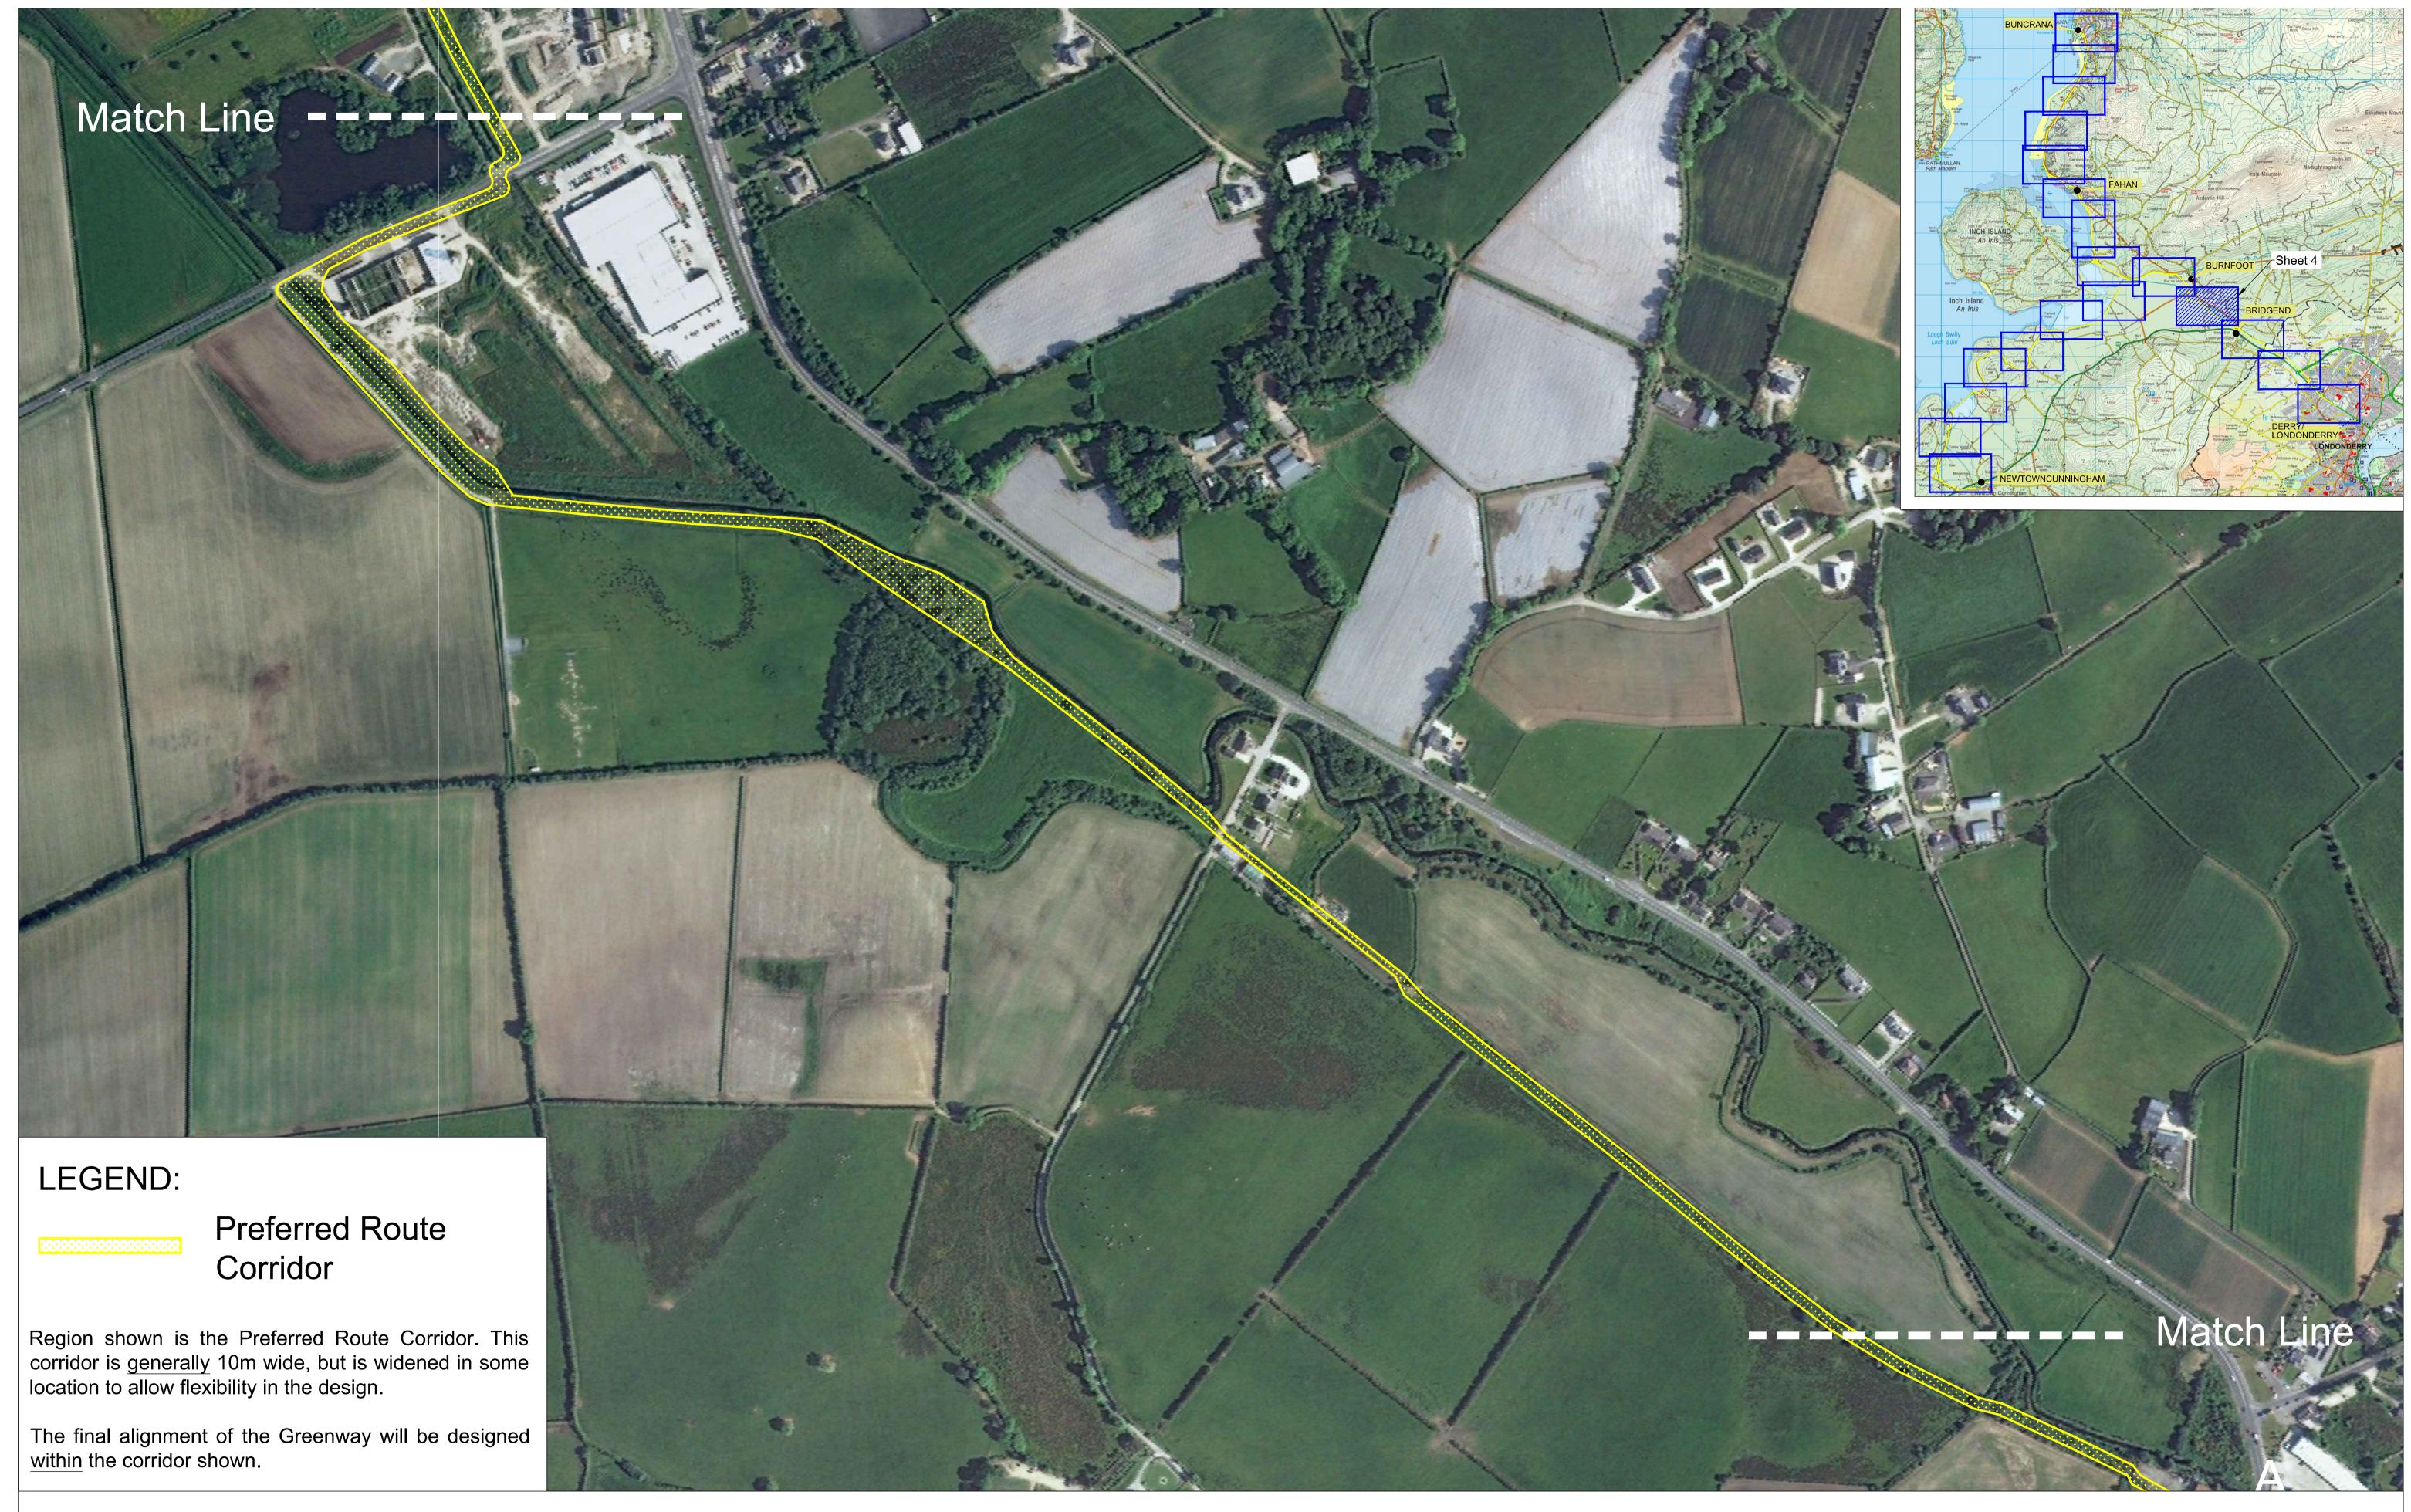

NORTH WEST GREENWAY NETWORK Route 1 - Preferred Route Corridor Sheet 1 of 20, 1:250 @ A1, 1:500 @ A3 Published 29th July 2019











NORTH WEST GREENWAY NETWORK Route 1 - Preferred Route Corridor Sheet 2 of 20, 1:250 @ A1, 1:500 @ A3 Published 29th July 2019























NORTH WEST GREENWAY NETWORK Route 1 - Preferred Route Corridor Sheet 4 of 20, 1:250 @ A1, 1:500 @ A3 Published 29th July 2019











NORTH WEST GREENWAY NETWORK Route 1 - Preferred Route Corridor Sheet 5 of 20, 1:250 @ A1, 1:500@A3 Published 29th July 2019











NORTH WEST GREENWAY NETWORK Route 1 - Preferred Route Corridor Sheet 6 of 20, 1:250 @ A1, 1:500 @ A3 Published 29th July 2019























NORTH WEST GREENWAY NETWORK Route 1 - Preferred Route Corridor Sheet 8 of 20, 1:250 @ A1, 1:500 @ A3 Published 29th July 2019











NORTH WEST GREENWAY NETWORK Route 1 - Preferred Route Corridor Sheet 9 of 20, 1:250 @ A1, 1:500 @ A3 Published 29th July 2019











NORTH WEST GREENWAY NETWORK Route 1 - Preferred Route Corridor Sheet 10 of 20, 1:250 @ A1, 1:500 @