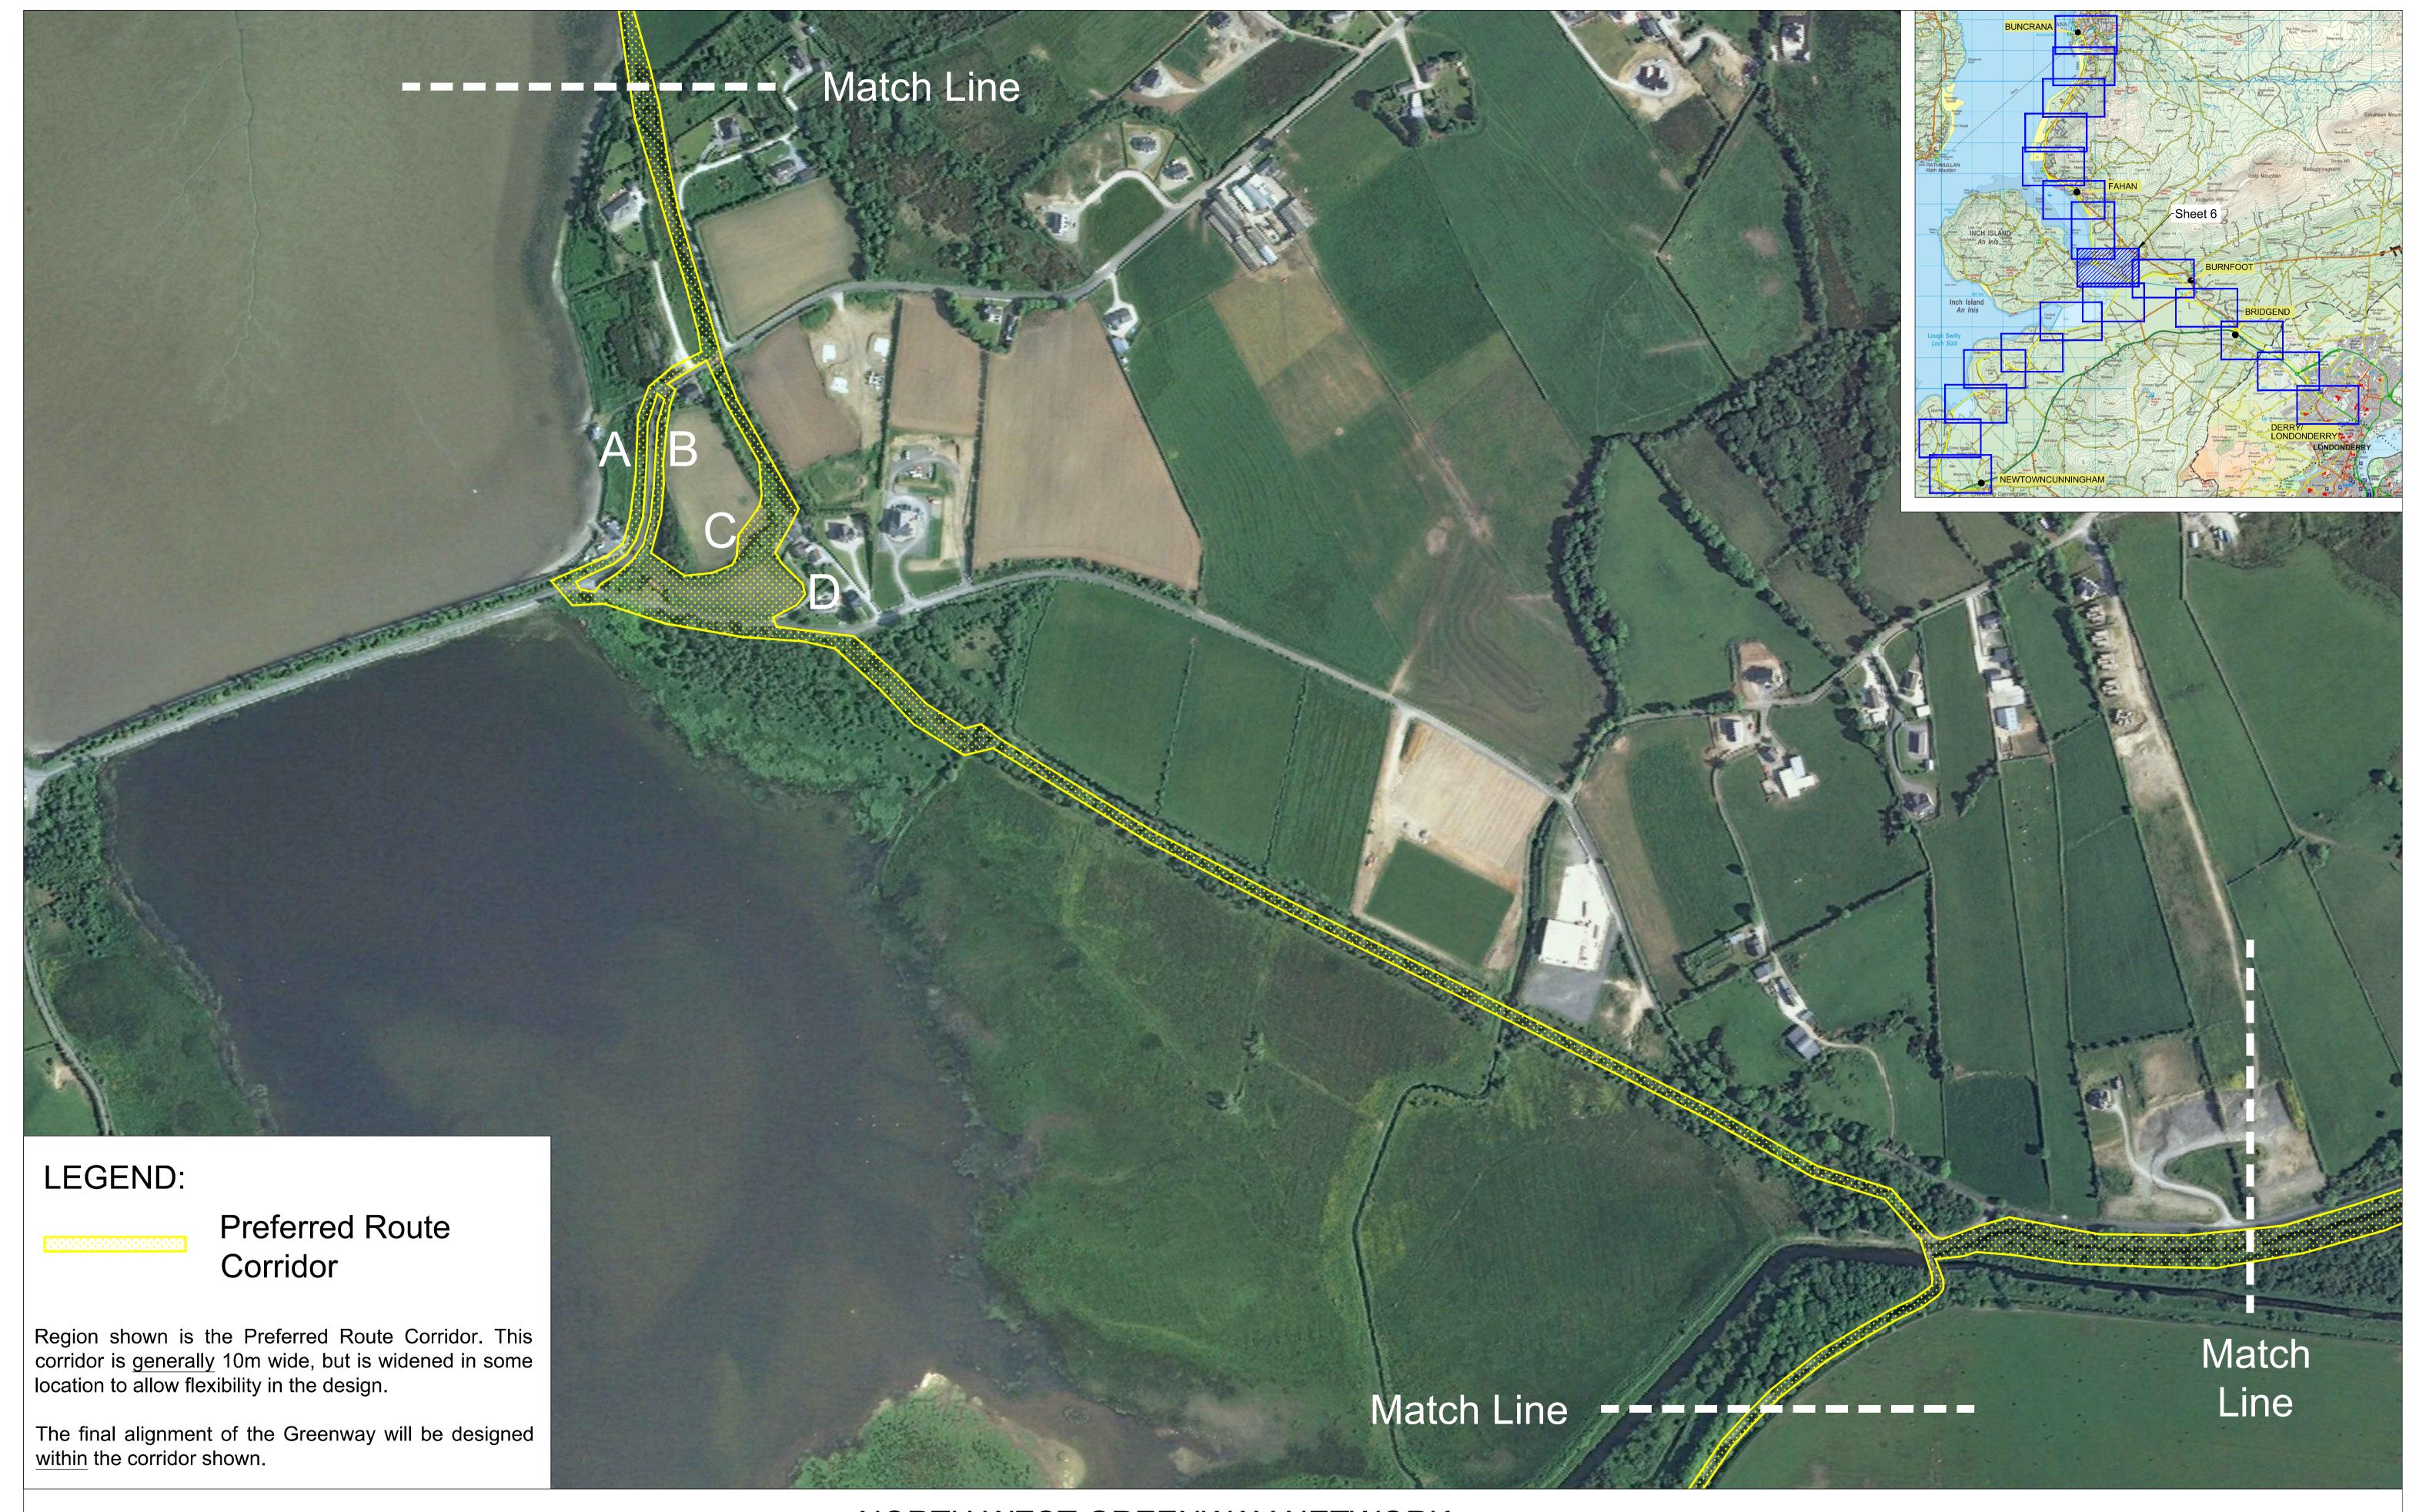

NORTH WEST GREENWAY NETWORK Route 1 - Preferred Route Corridor Sheet 6 of 20, 1:250 @ A1, 1:500 @ A3 Published 29th July 2019

NORTH WEST GREENWAY NETWORK Route 1 - Preferred Route Corridor Sheet 8 of 20, 1:250 @ A1, 1:500 @ A3 Published 29th July 2019