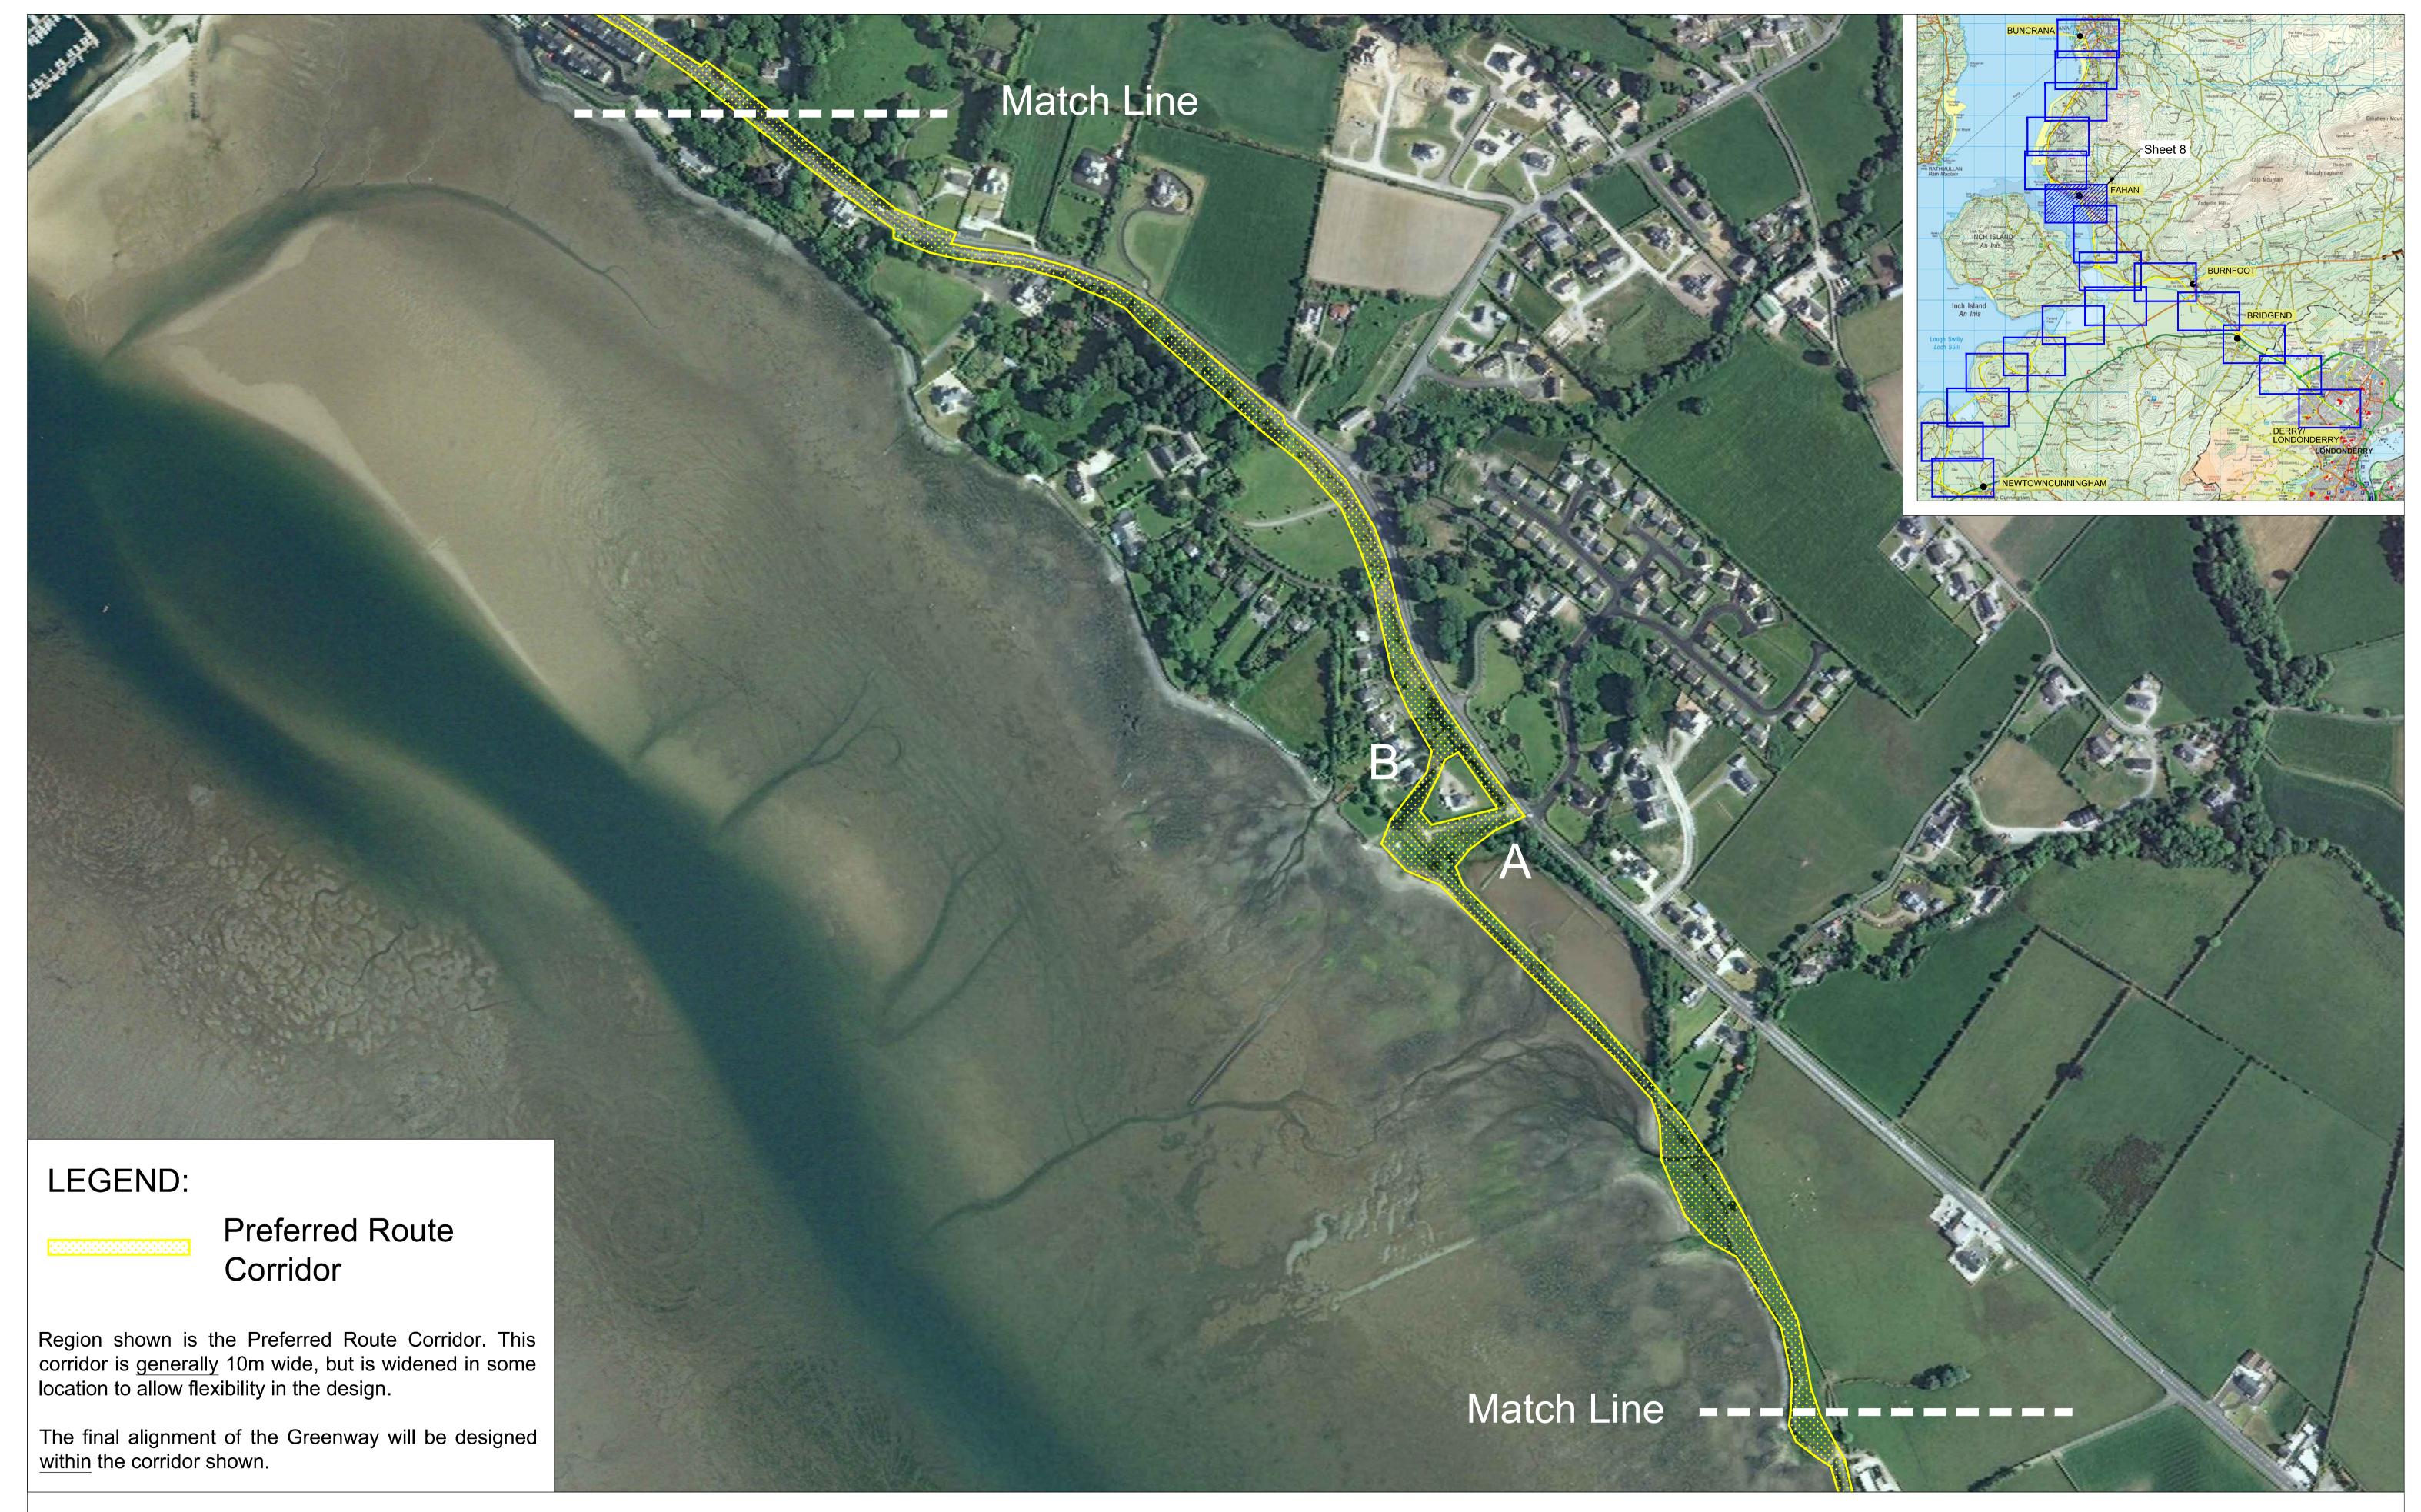

NORTH WEST GREENWAY NETWORK Route 1 - Preferred Route Corridor Sheet 6 of 20, 1:250 @ A1, 1:500 @ A3 Published 29th July 2019

NORTH WEST GREENWAY NETWORK Route 1 - Preferred Route Corridor Sheet 8 of 20, 1:250 @ A1, 1:500 @ A3 Published 29th July 2019