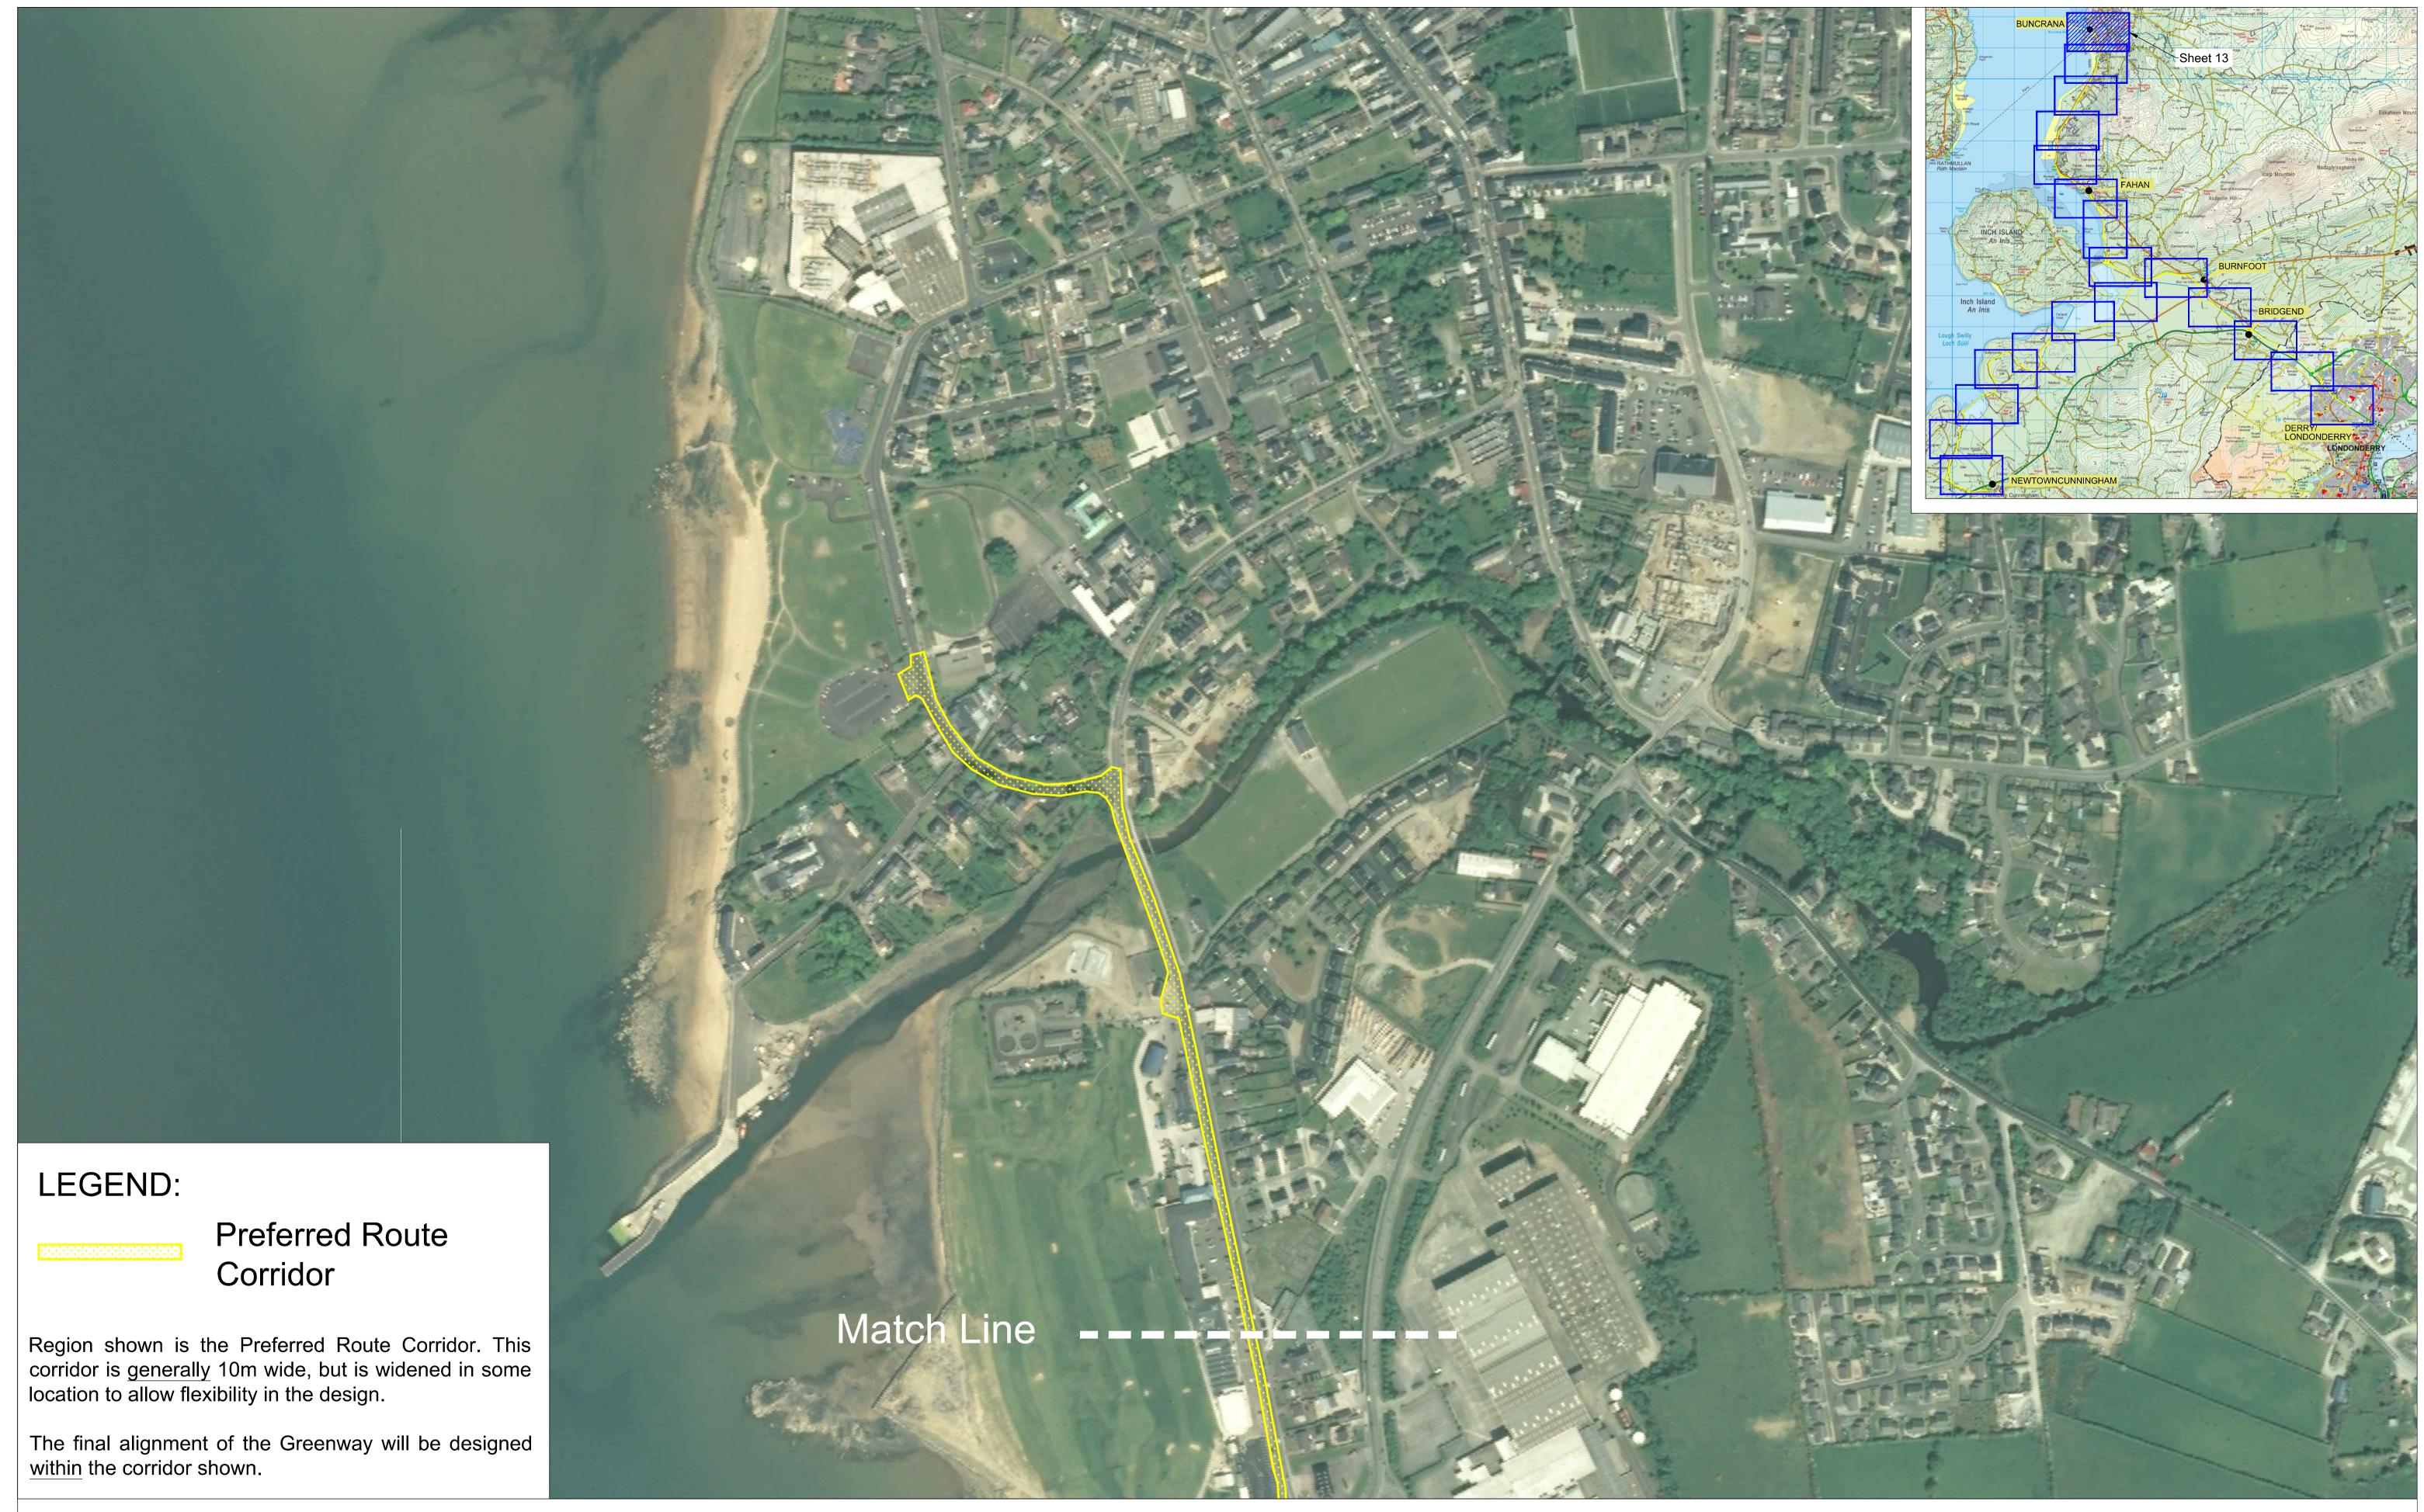

NORTH WEST GREENWAY NETWORK Route 1 - Preferred Route Corridor Sheet 9 of 20, 1:250 @ A1, 1:500 @ A3 Published 29th July 2019

NORTH WEST GREENWAY NETWORK Route 1 - Preferred Route Corridor Sheet 10 of 20, 1:250 @ A1, 1:500 @ A3 Published 29th July 2019