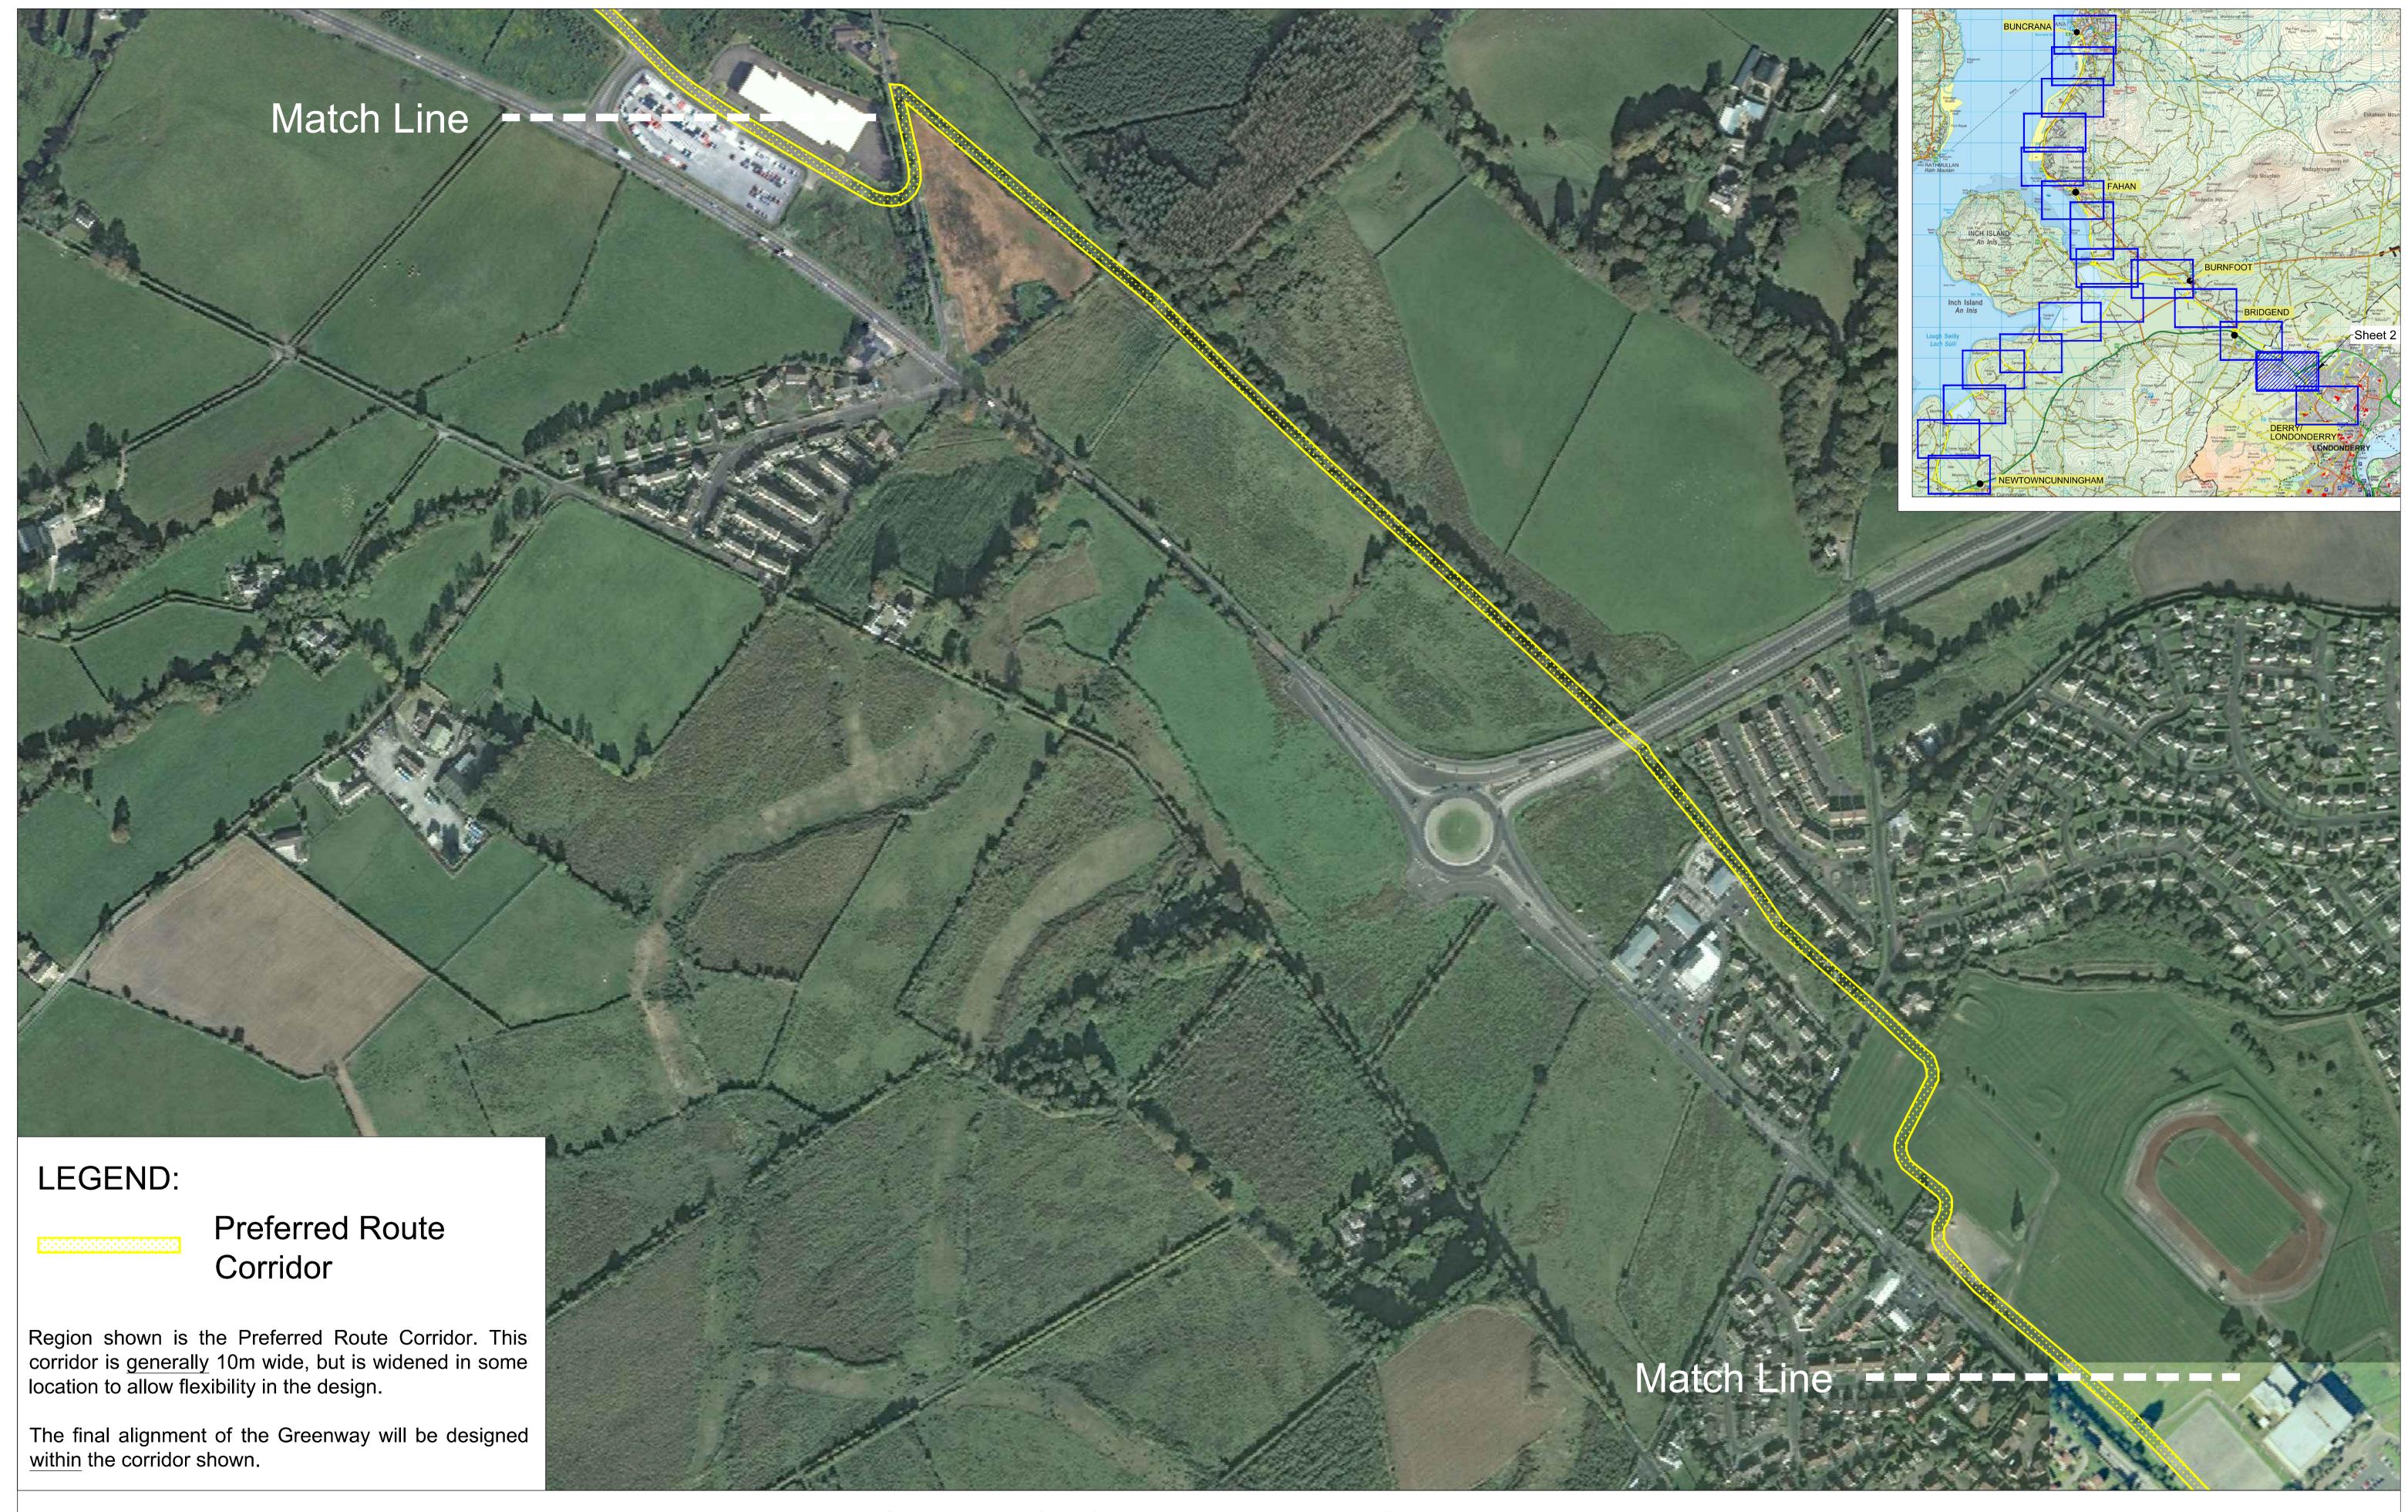

NORTH WEST GREENWAY NETWORK Route 1 - Preferred Route Corridor Sheet 6 of 20, 1:250 @ A1, 1:500 @ A3 Published 29th July 2019

NORTH WEST GREENWAY NETWORK Route 1 - Preferred Route Corridor Sheet 8 of 20, 1:250 @ A1, 1:500 @ A3 Published 29th July 2019