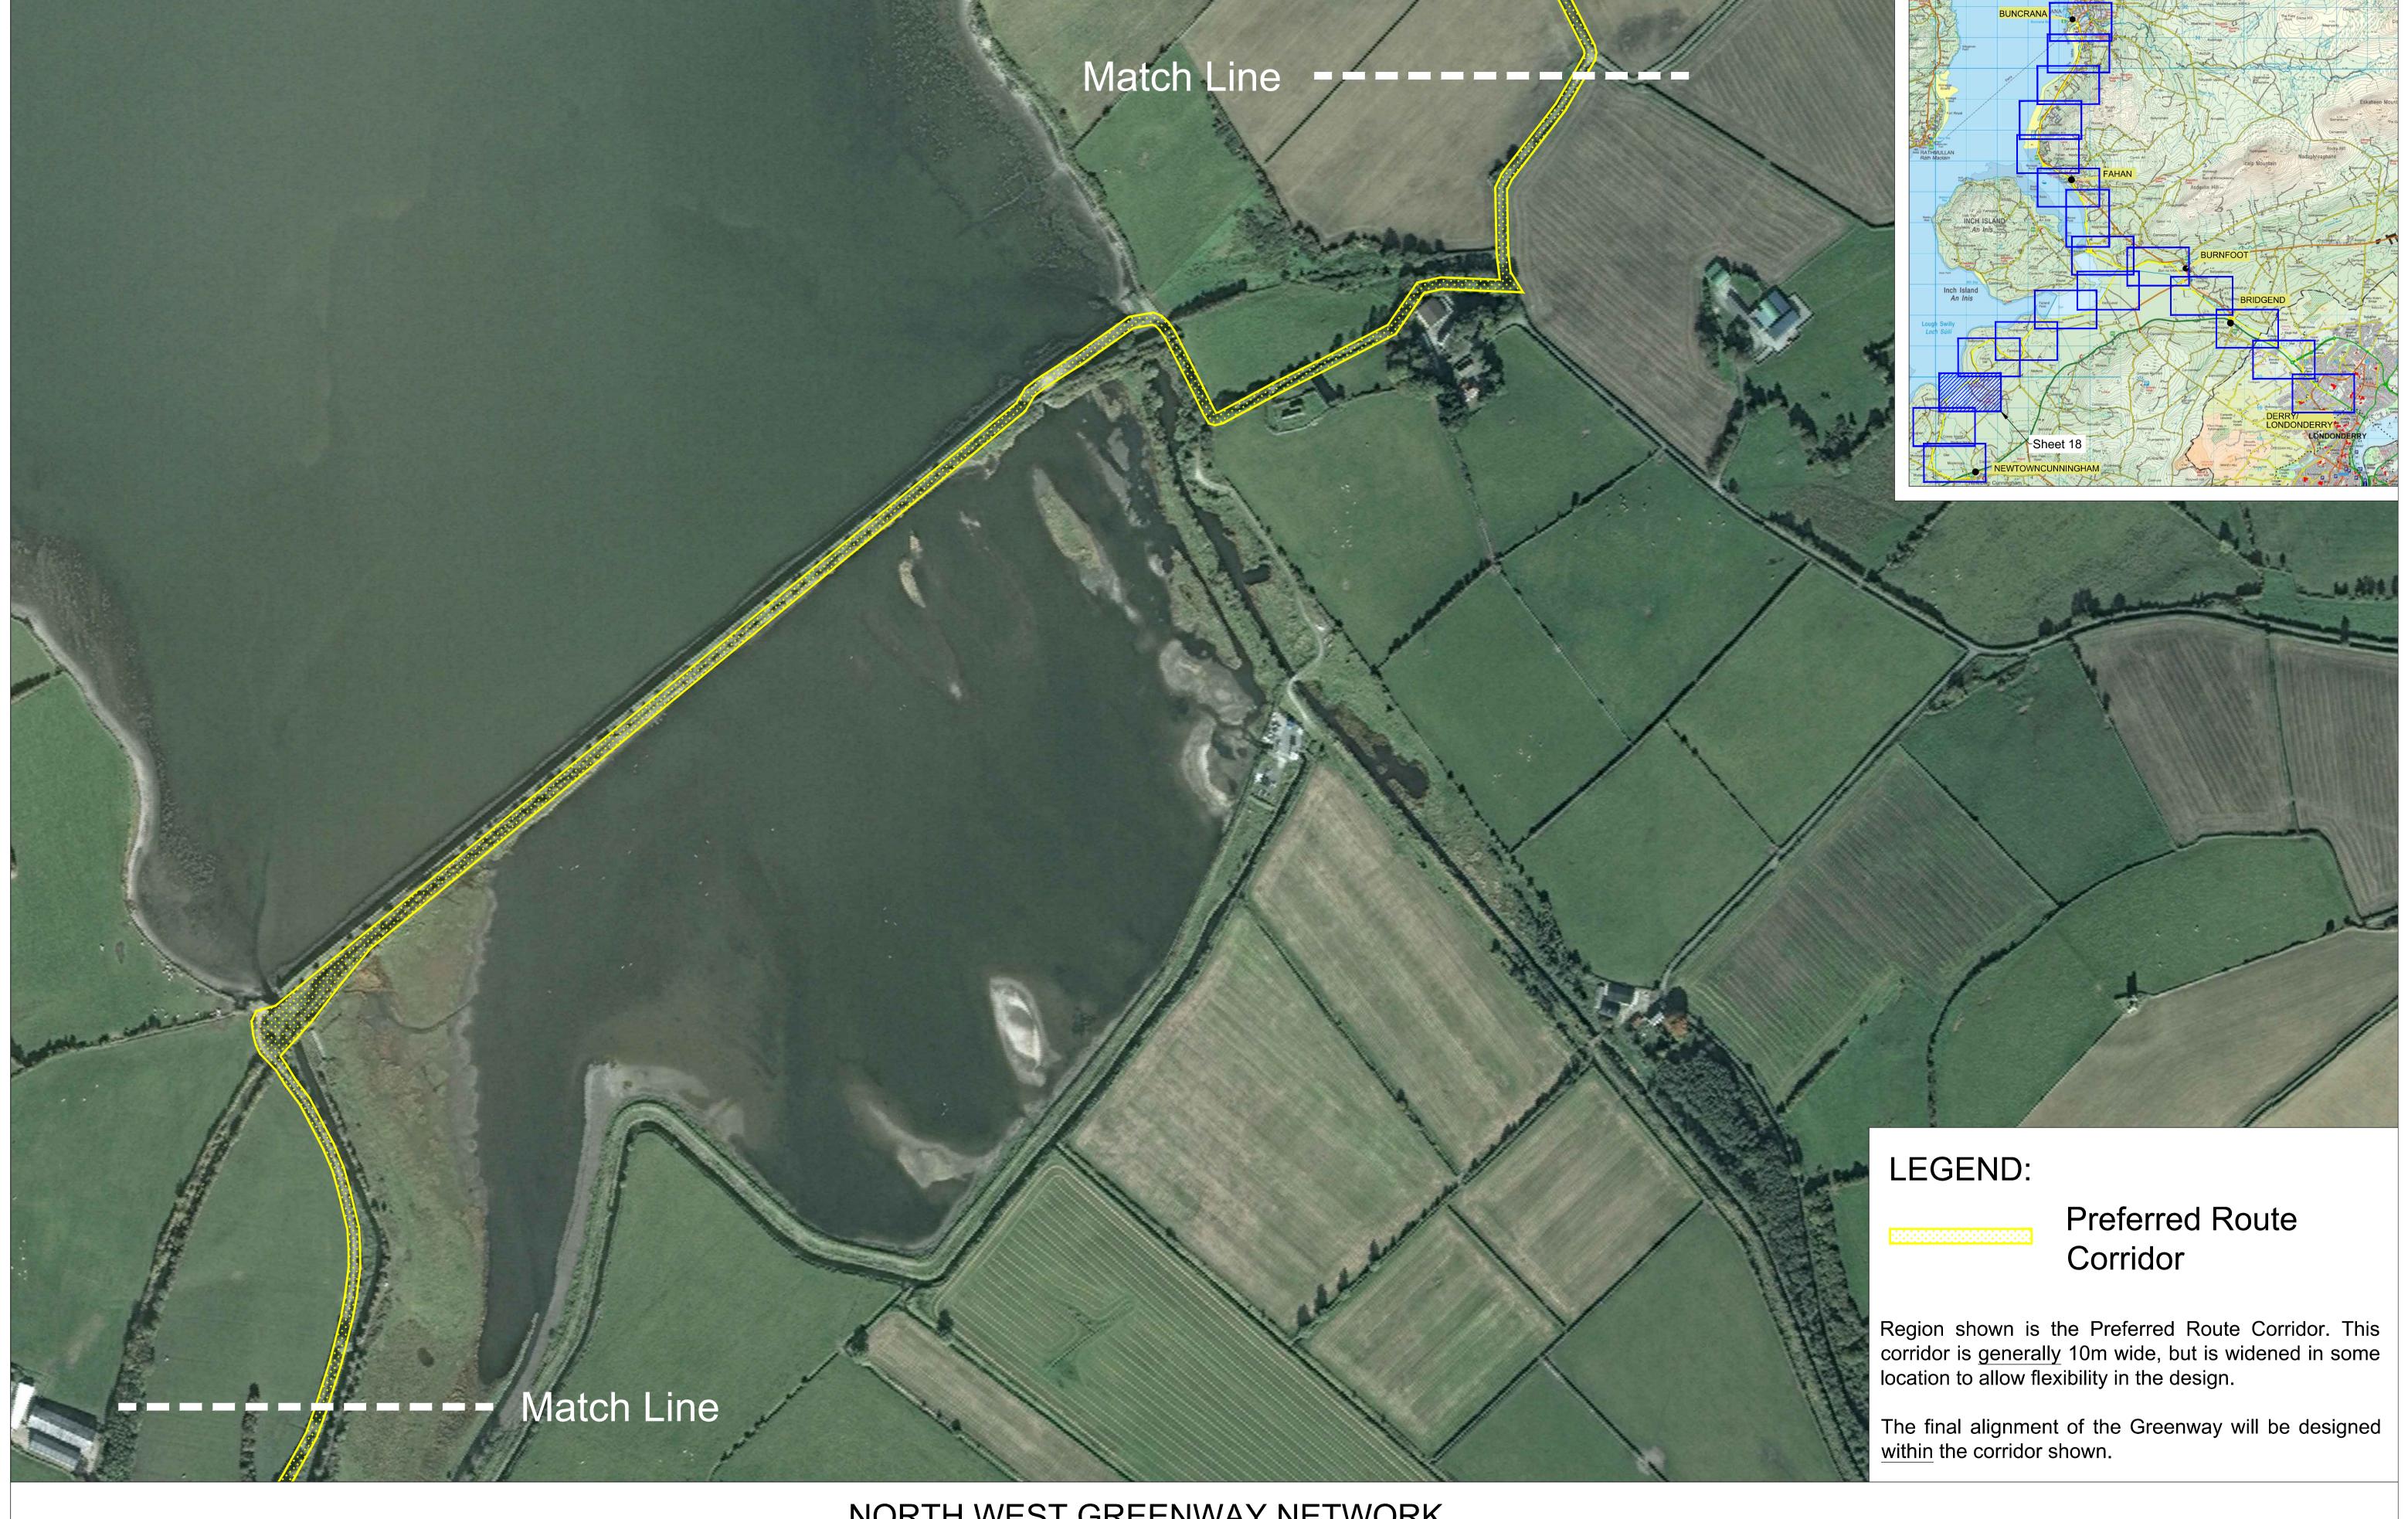

NORTH WEST GREENWAY NETWORK Route 1 - Preferred Route Corridor Sheet 6 of 20, 1:250 @ A1, 1:500 @ A3 Published 29th July 2019

NORTH WEST GREENWAY NETWORK Route 1 - Preferred Route Corridor Sheet 8 of 20, 1:250 @ A1, 1:500 @ A3 Published 29th July 2019