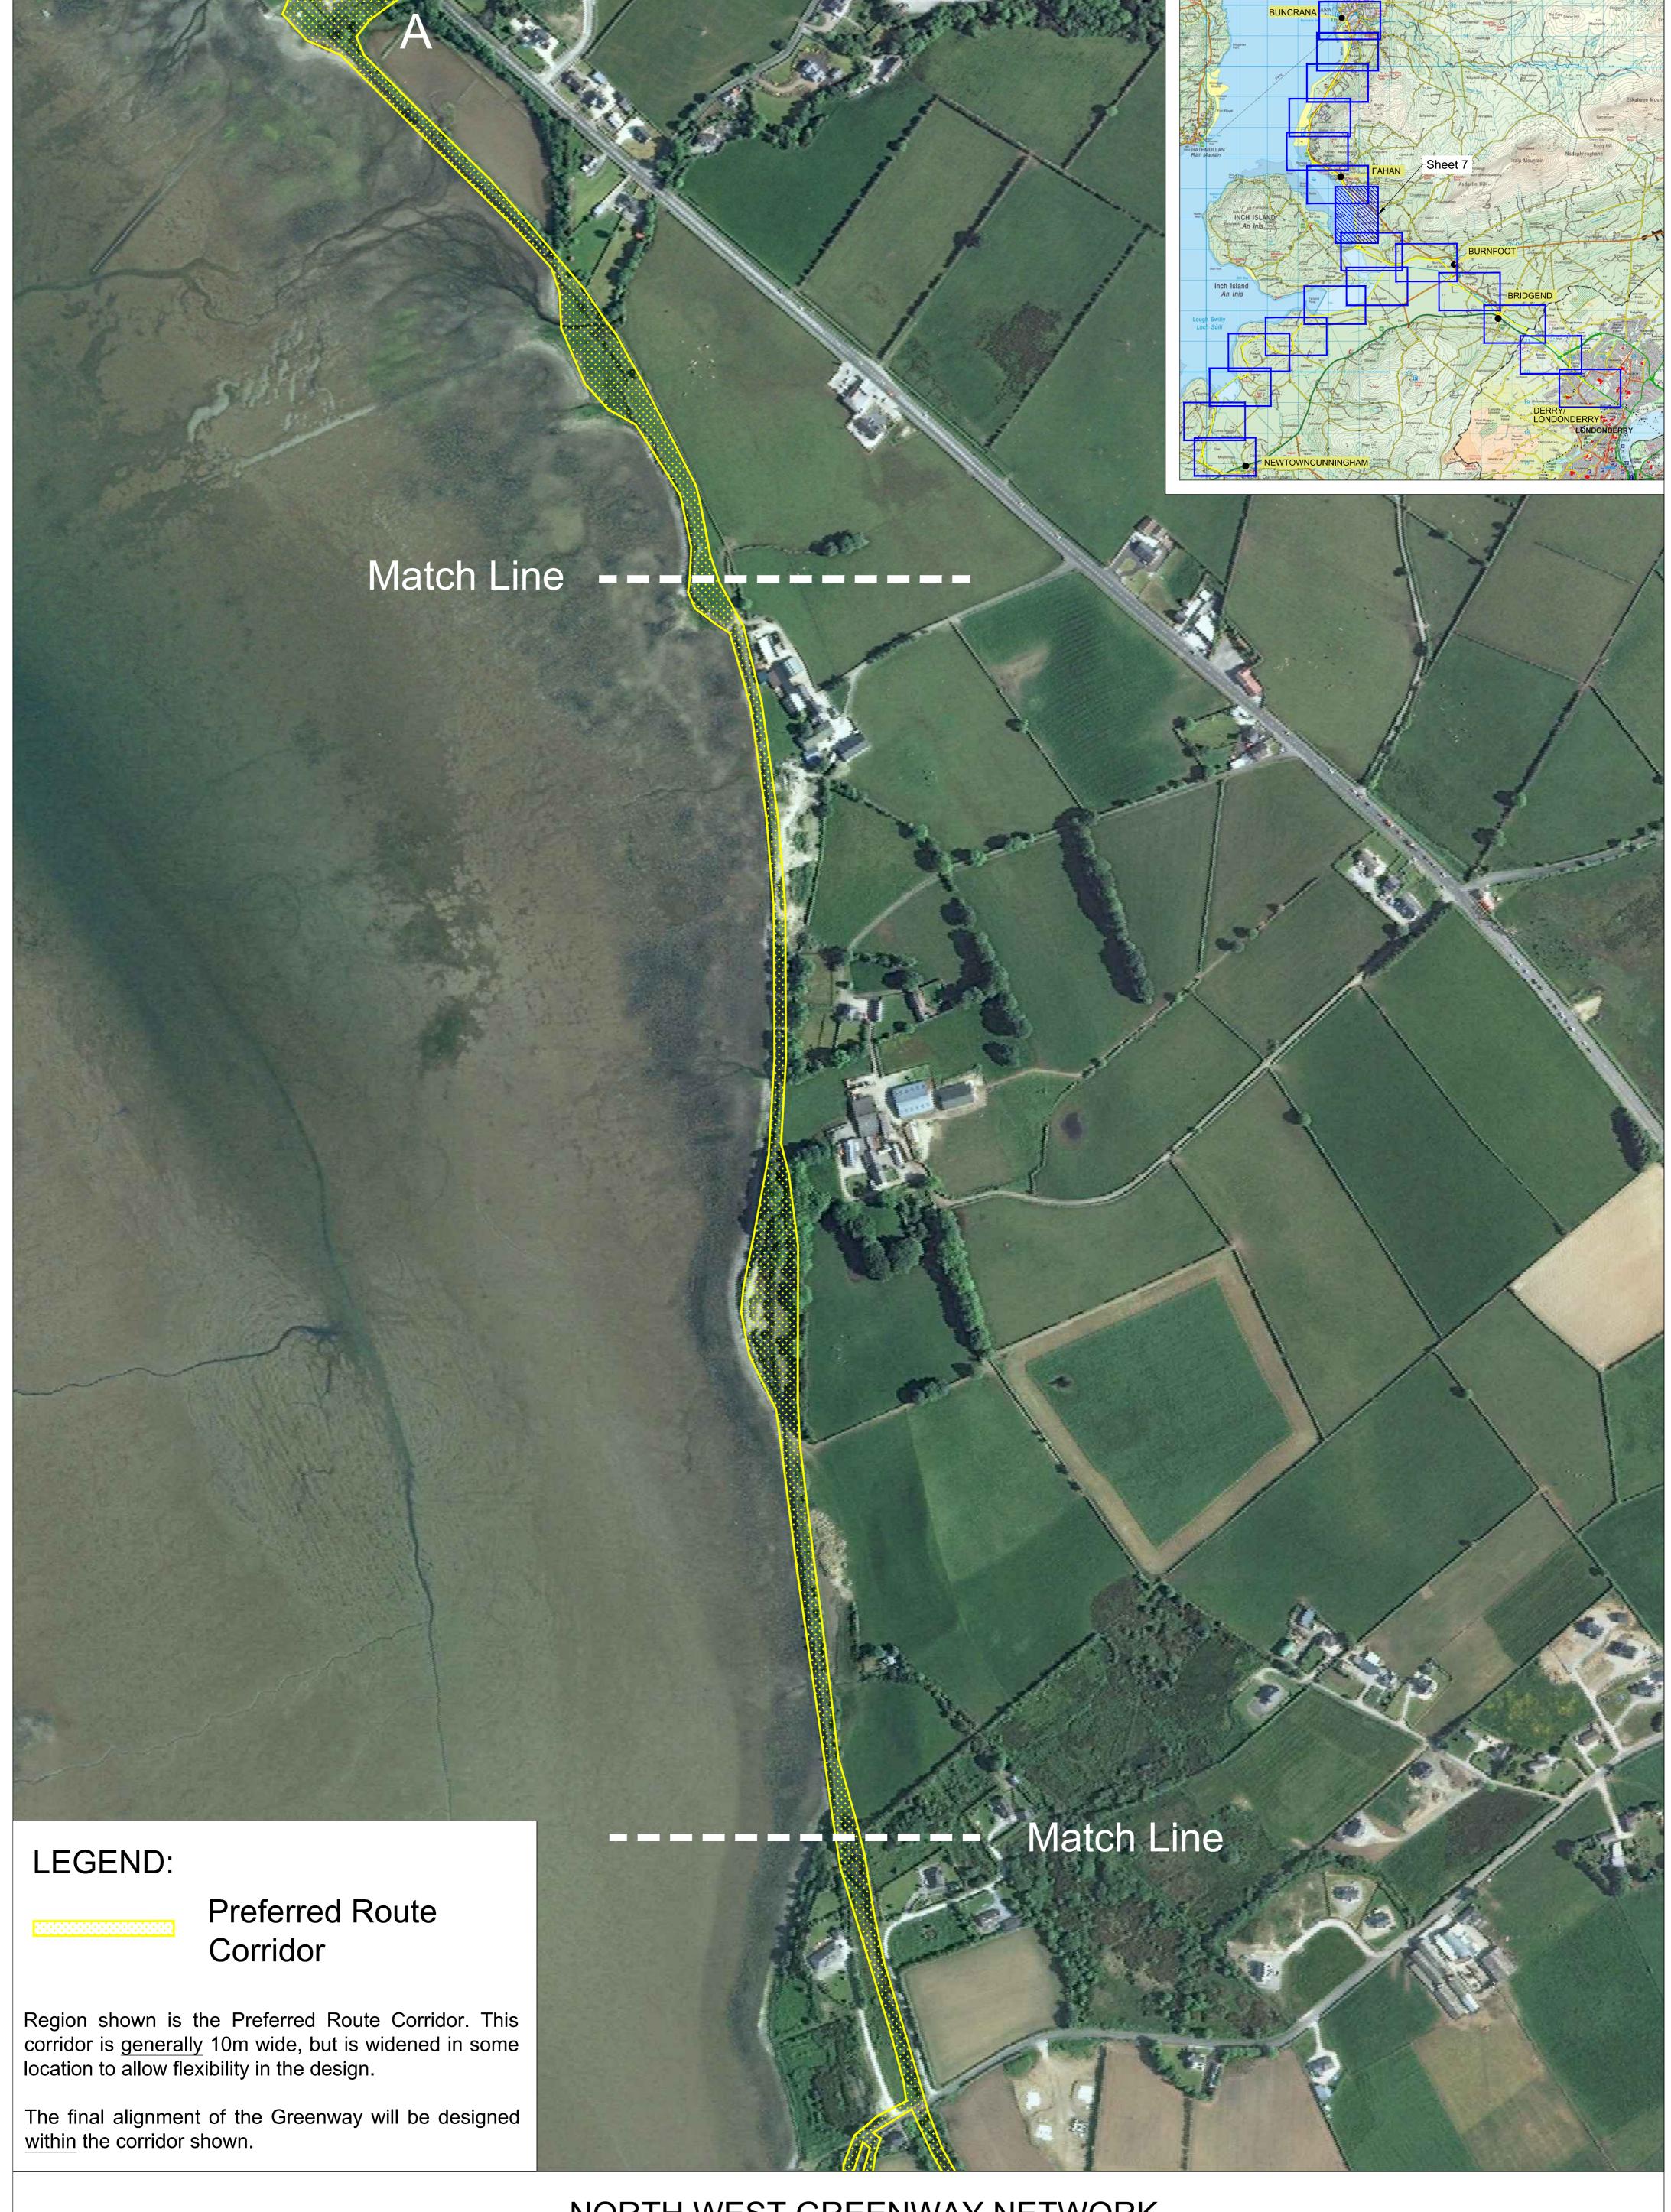

NORTH WEST GREENWAY NETWORK Route 1 - Preferred Route Corridor Sheet 6 of 20, 1:250 @ A1, 1:500 @ A3 Published 29th July 2019

NORTH WEST GREENWAY NETWORK Route 1 - Preferred Route Corridor Sheet 8 of 20, 1:250 @ A1, 1:500 @ A3 Published 29th July 2019