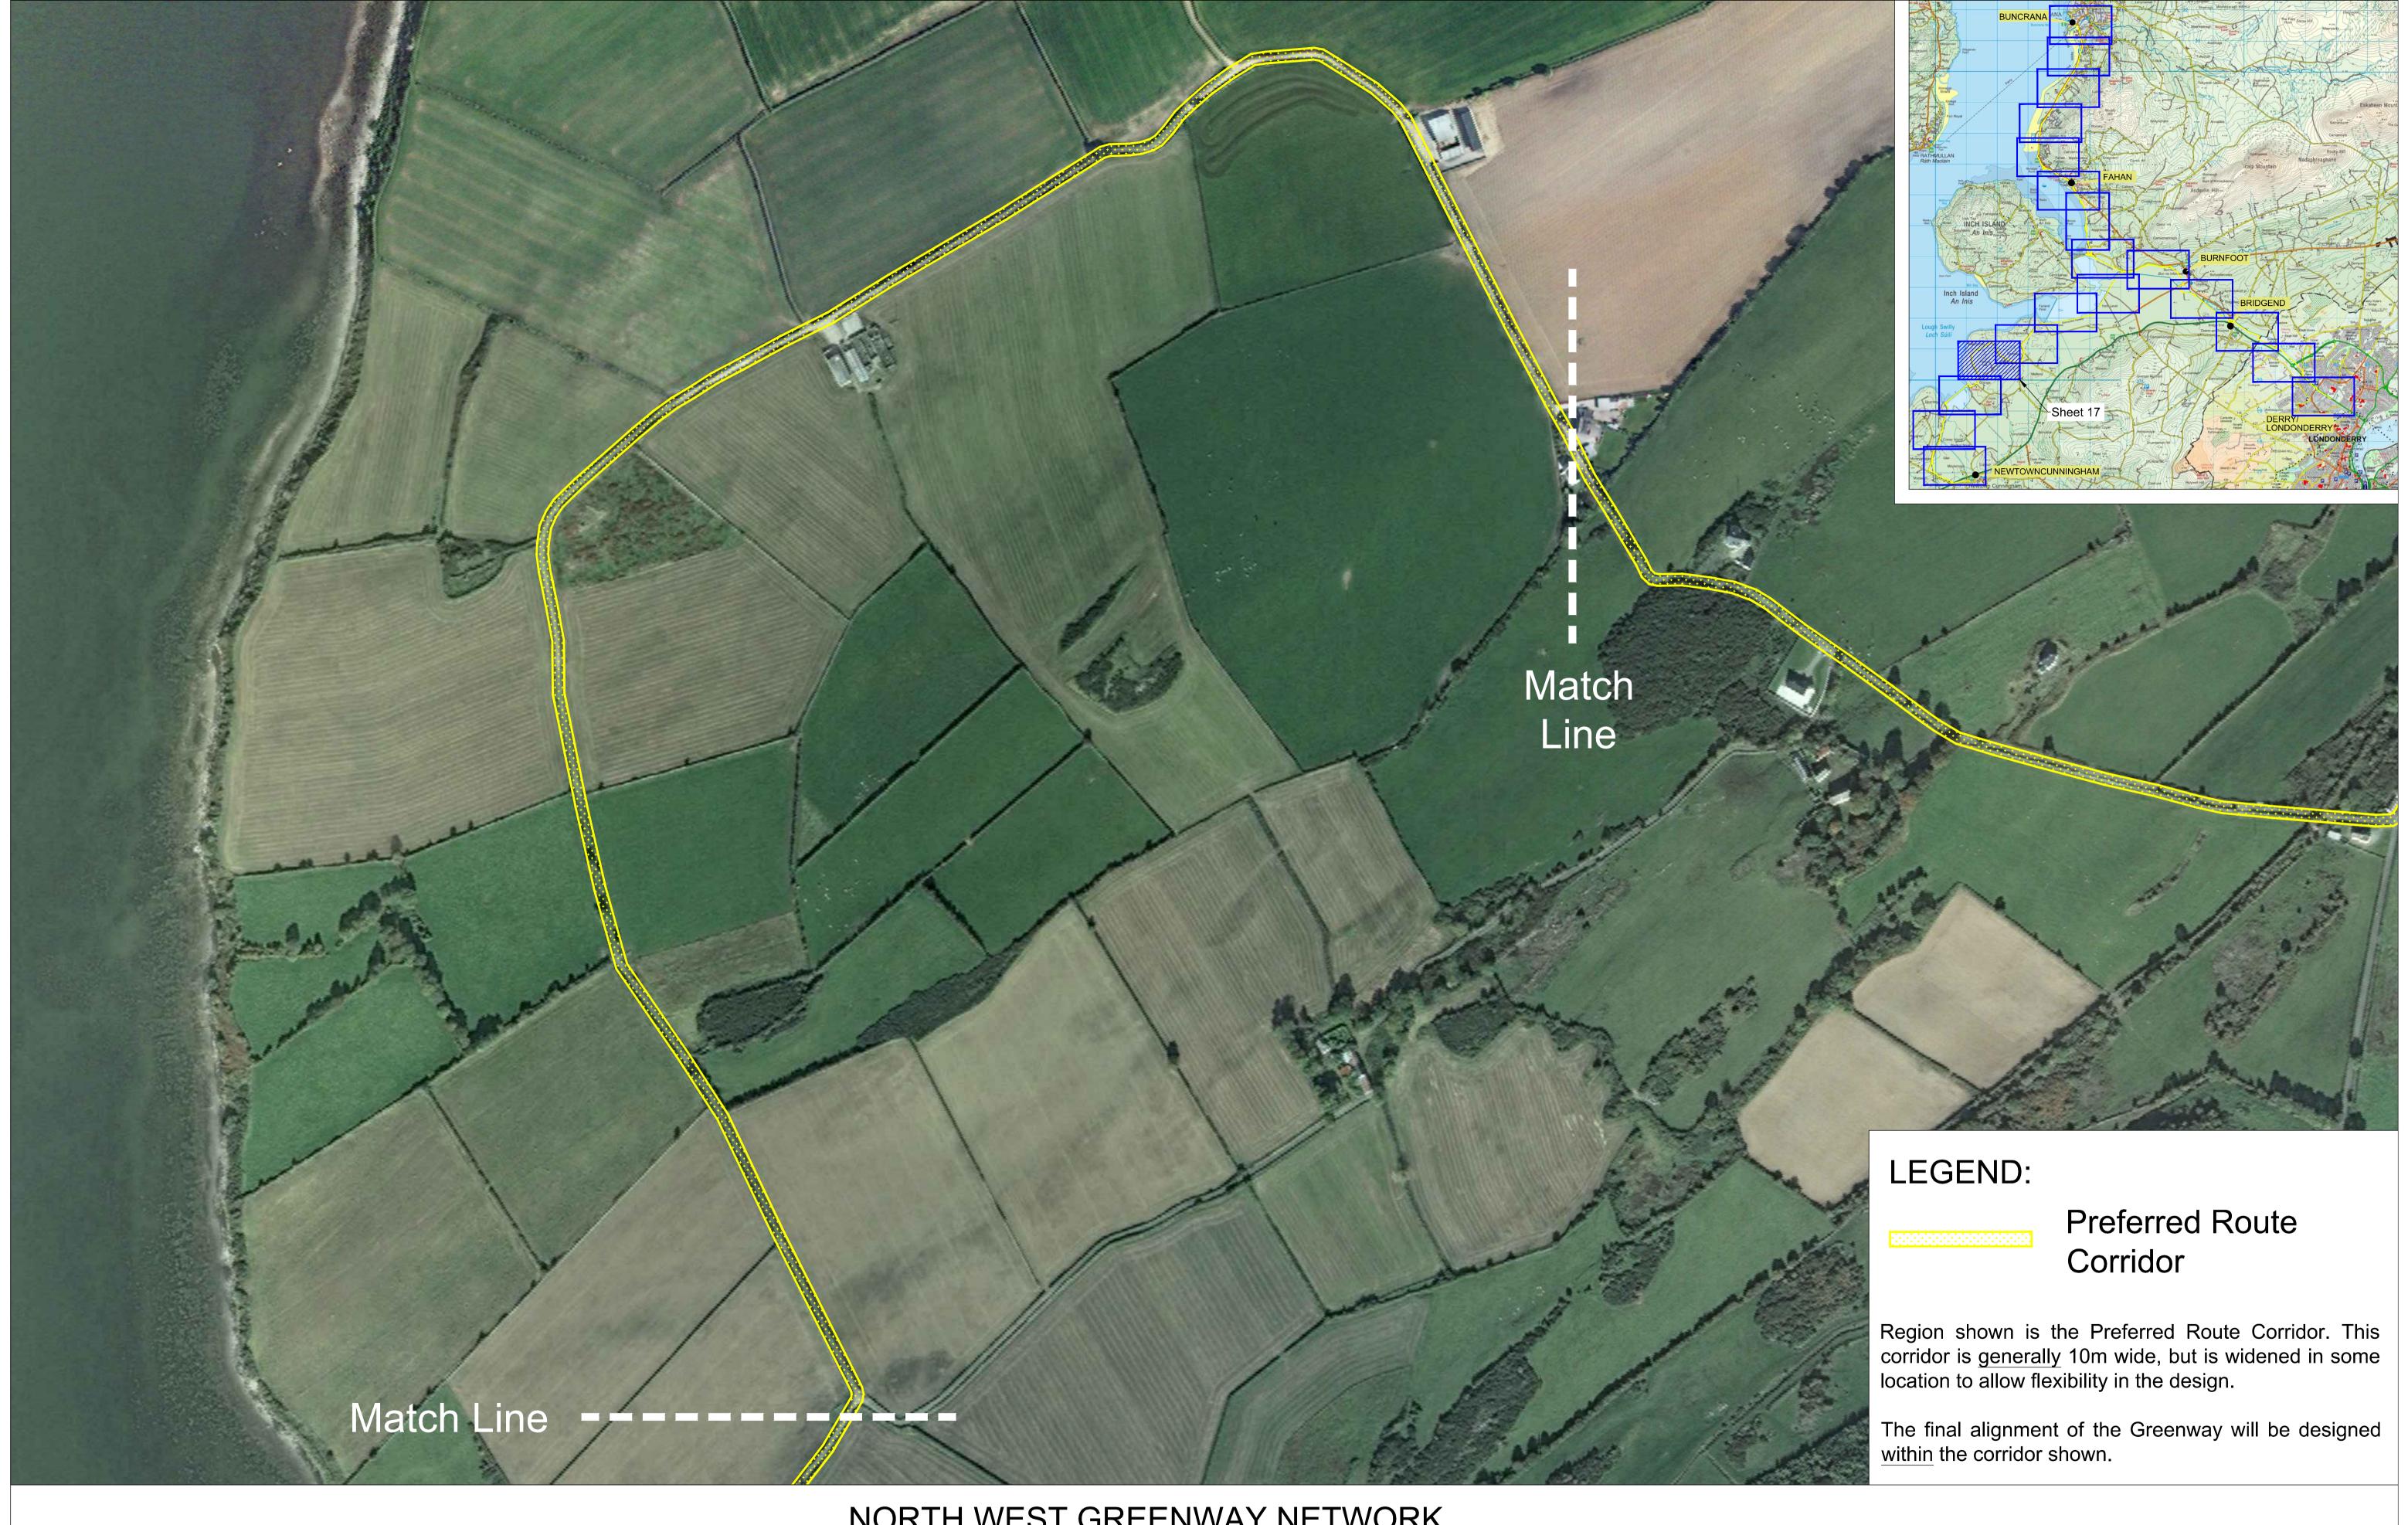

NORTH WEST GREENWAY NETWORK Route 1 - Preferred Route Corridor Sheet 17 of 20, 1:250 @ A1, 1:500 @ A3 Published 29th July 2019

NORTH WEST GREENWAY NETWORK Route 1 - Preferred Route Corridor Sheet 18 of 20, 1:250 @ A1, 1:500 @ A3 Published 29th July 2019