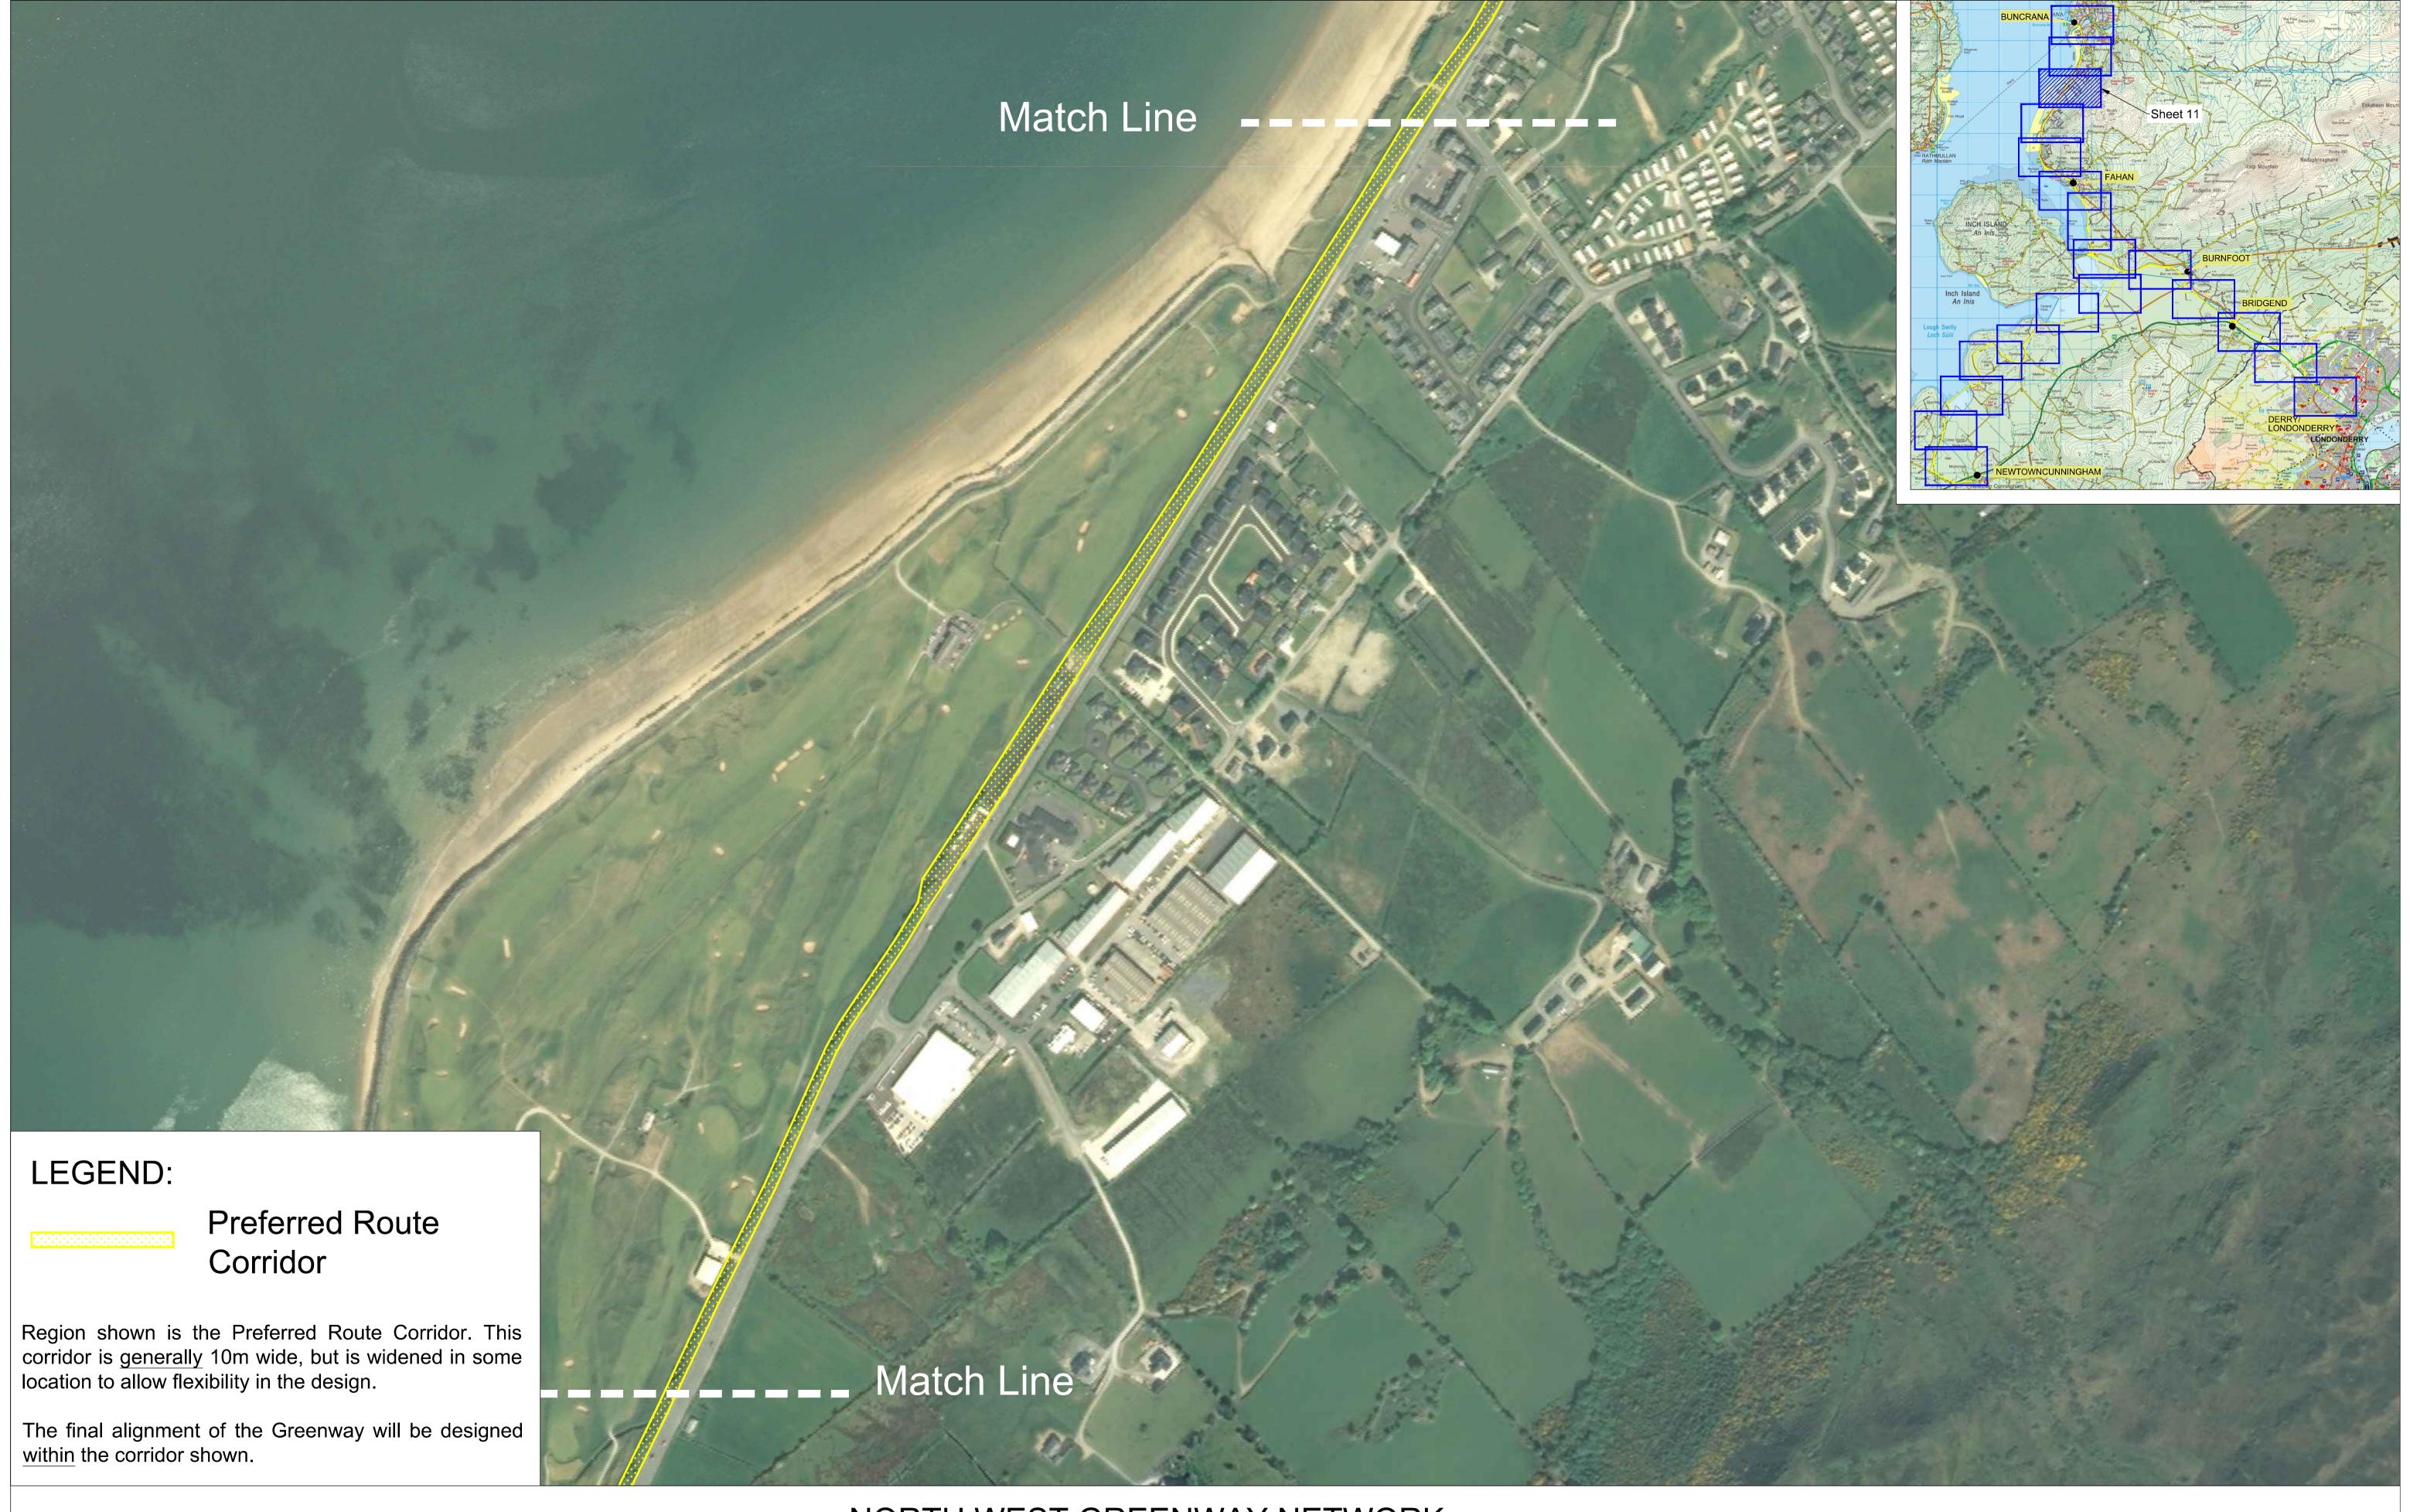

NORTH WEST GREENWAY NETWORK Route 1 - Preferred Route Corridor Sheet 11 of 20, 1:250 @ A1, 1:500 @ A3 Published 29th July 2019

NORTH WEST GREENWAY NETWORK Route 1 - Preferred Route Corridor Sheet 14 of 20, 1:250 @ A1, 1:500 @ A3 Published 29th July 2019