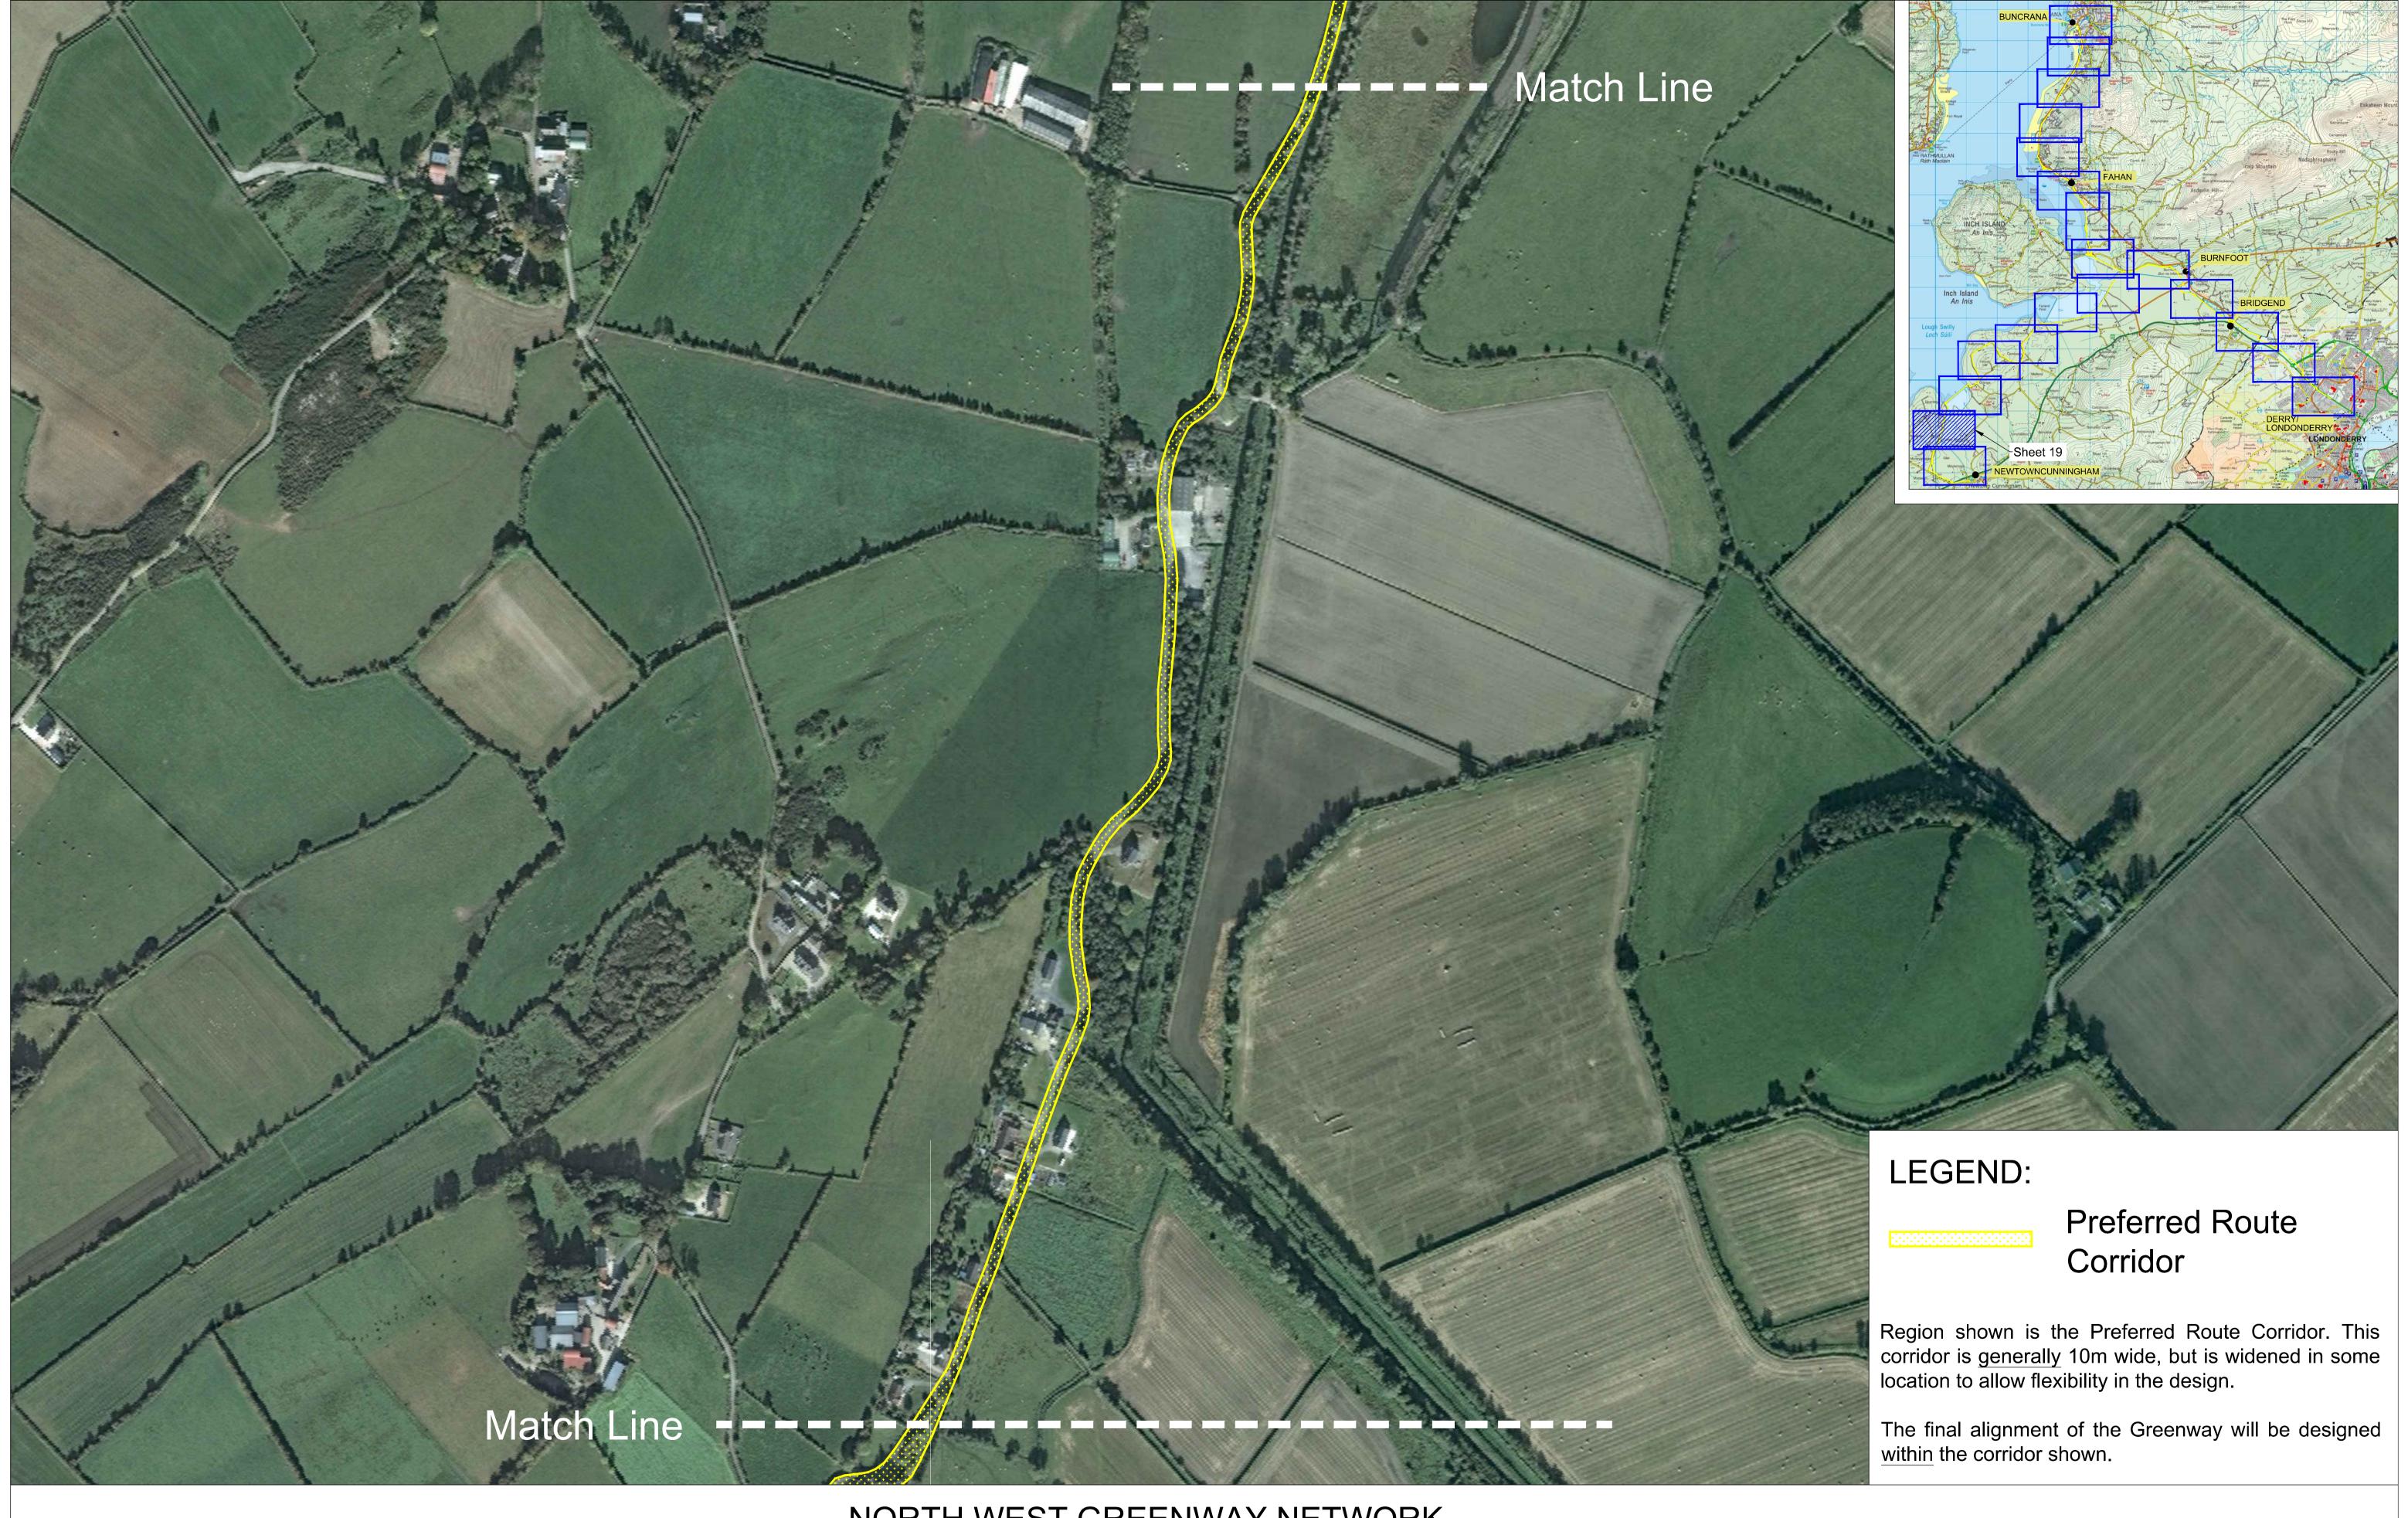

NORTH WEST GREENWAY NETWORK Route 1 - Preferred Route Corridor Sheet 9 of 20, 1:250 @ A1, 1:500 @ A3 Published 29th July 2019

NORTH WEST GREENWAY NETWORK Route 1 - Preferred Route Corridor Sheet 10 of 20, 1:250 @ A1, 1:500 @ A3 Published 29th July 2019