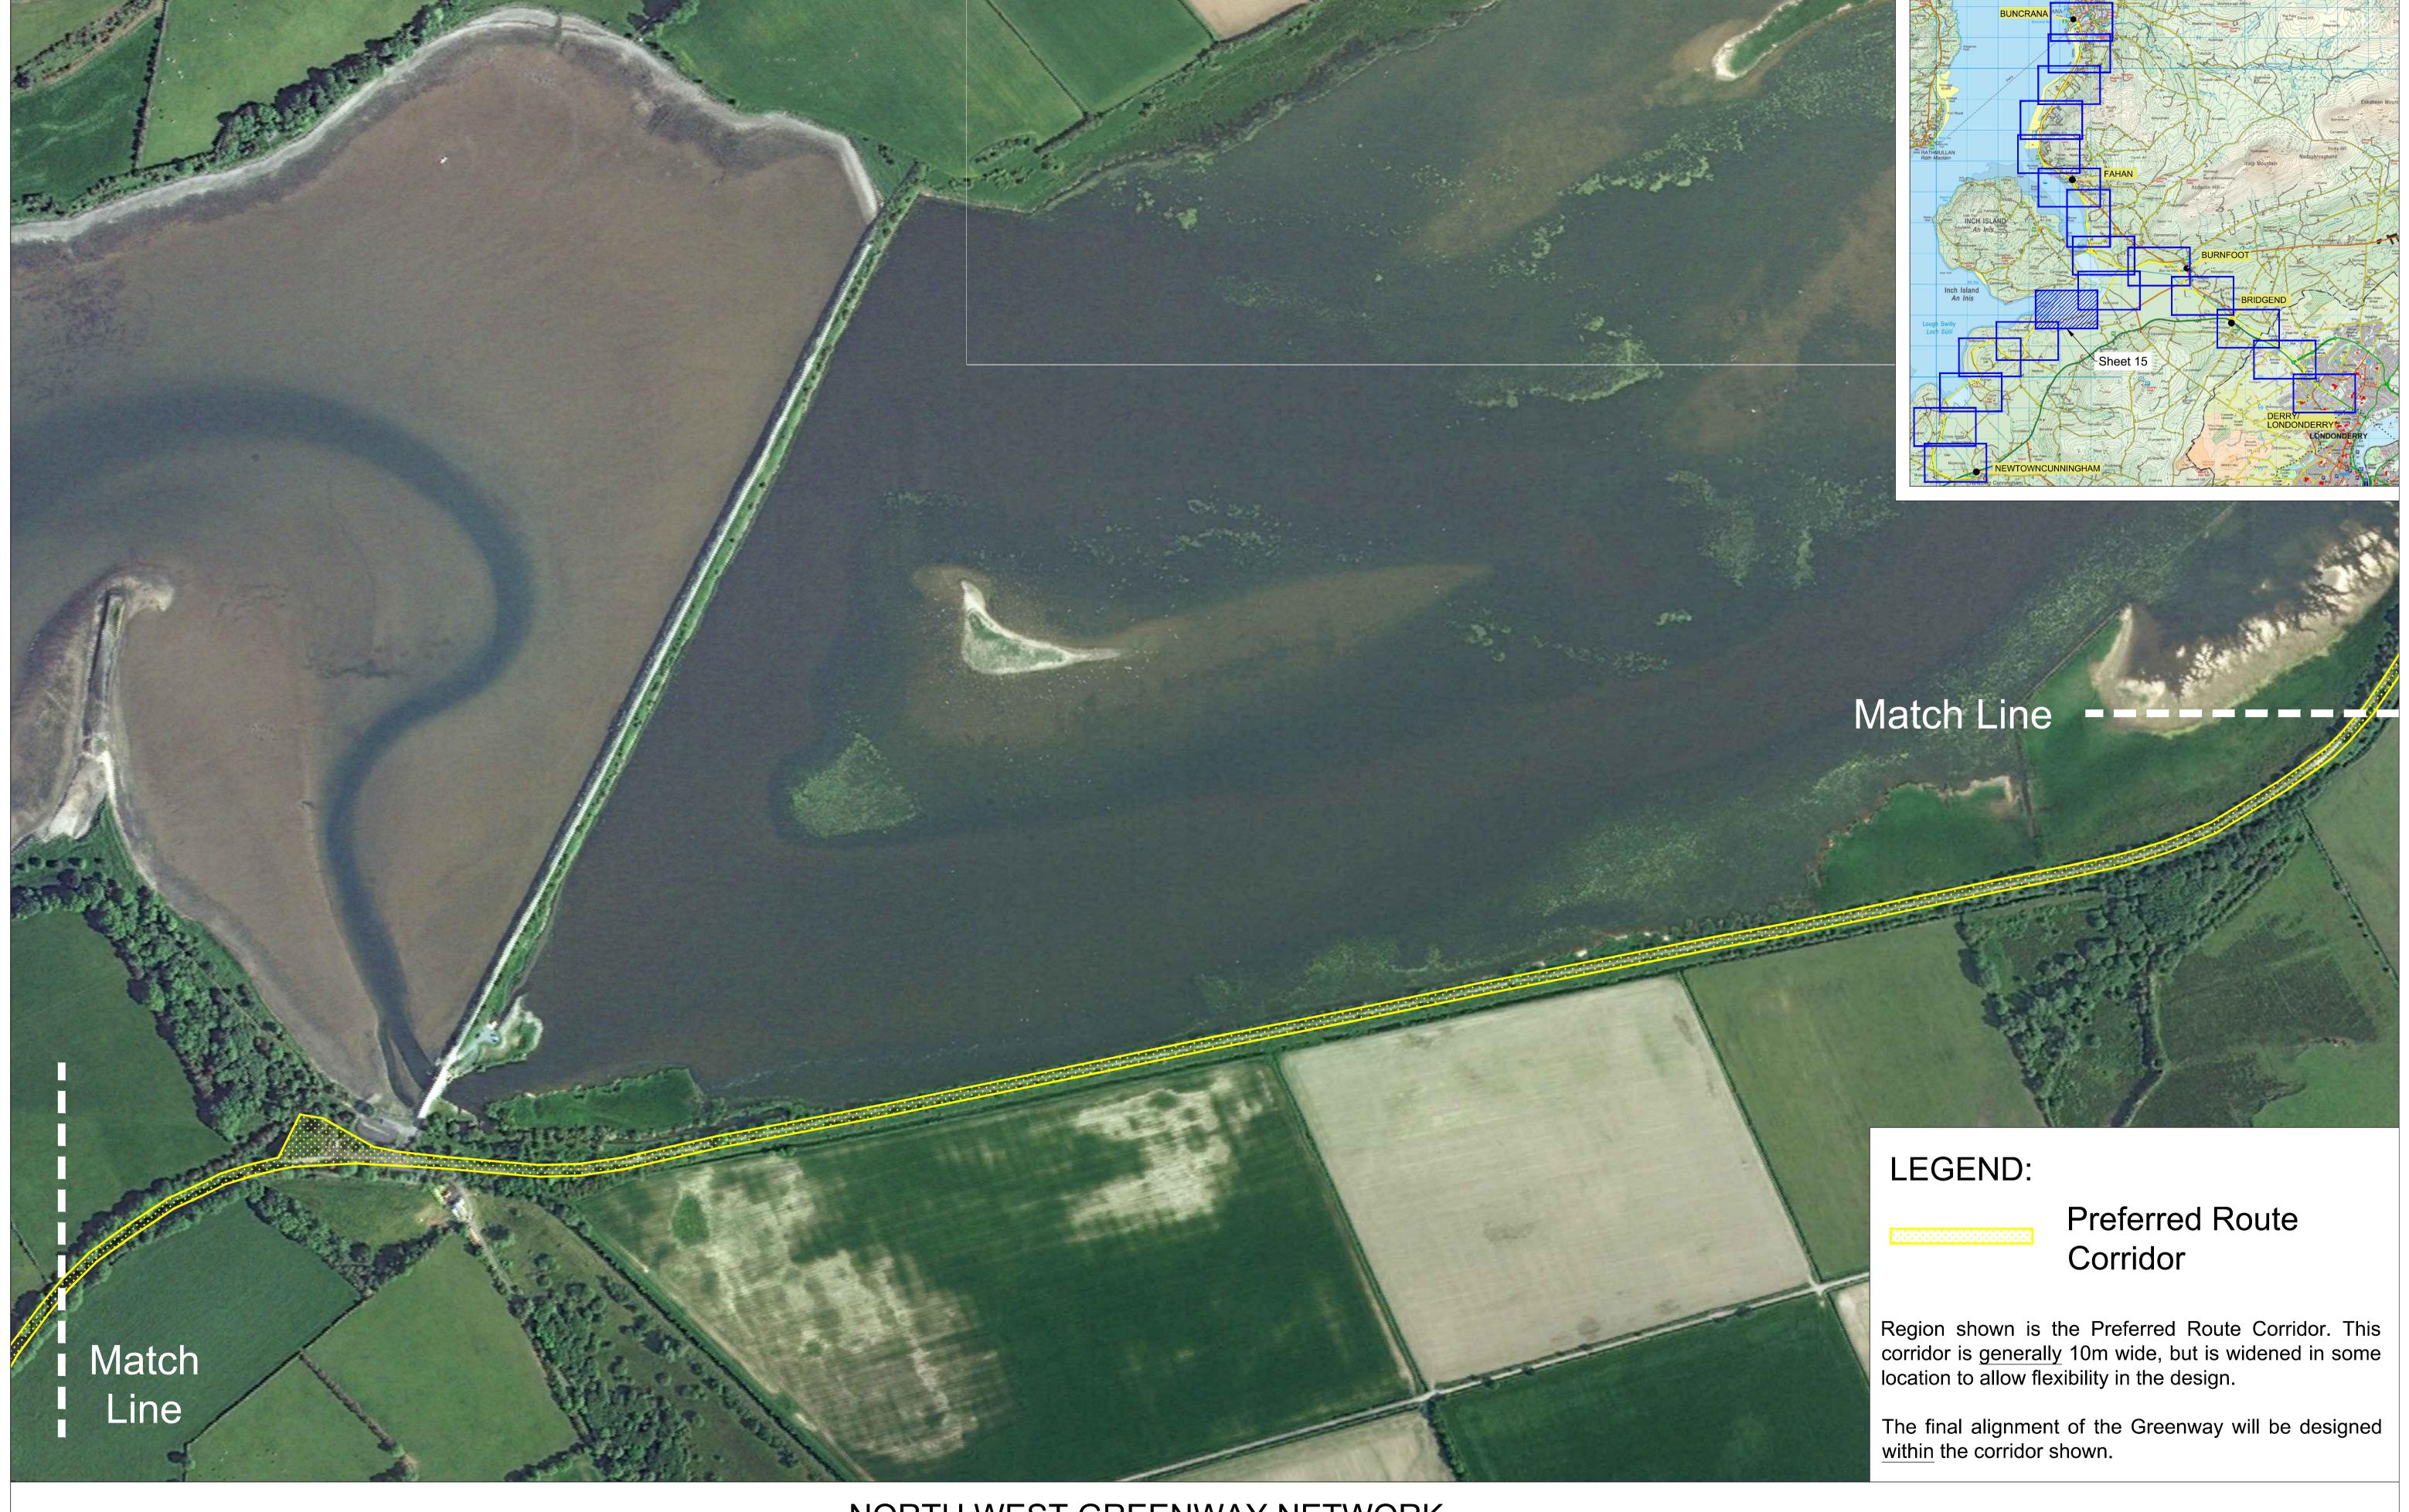

NORTH WEST GREENWAY NETWORK Route 1 - Preferred Route Corridor Sheet 15 of 20, 1:250 @ A1, 1:500 @ A3 Published 29th July 2019

NORTH WEST GREENWAY NETWORK Route 1 - Preferred Route Corridor Sheet 16 of 20, 1:250 @ A1, 1:500 @ A3 Published 29th July 2019