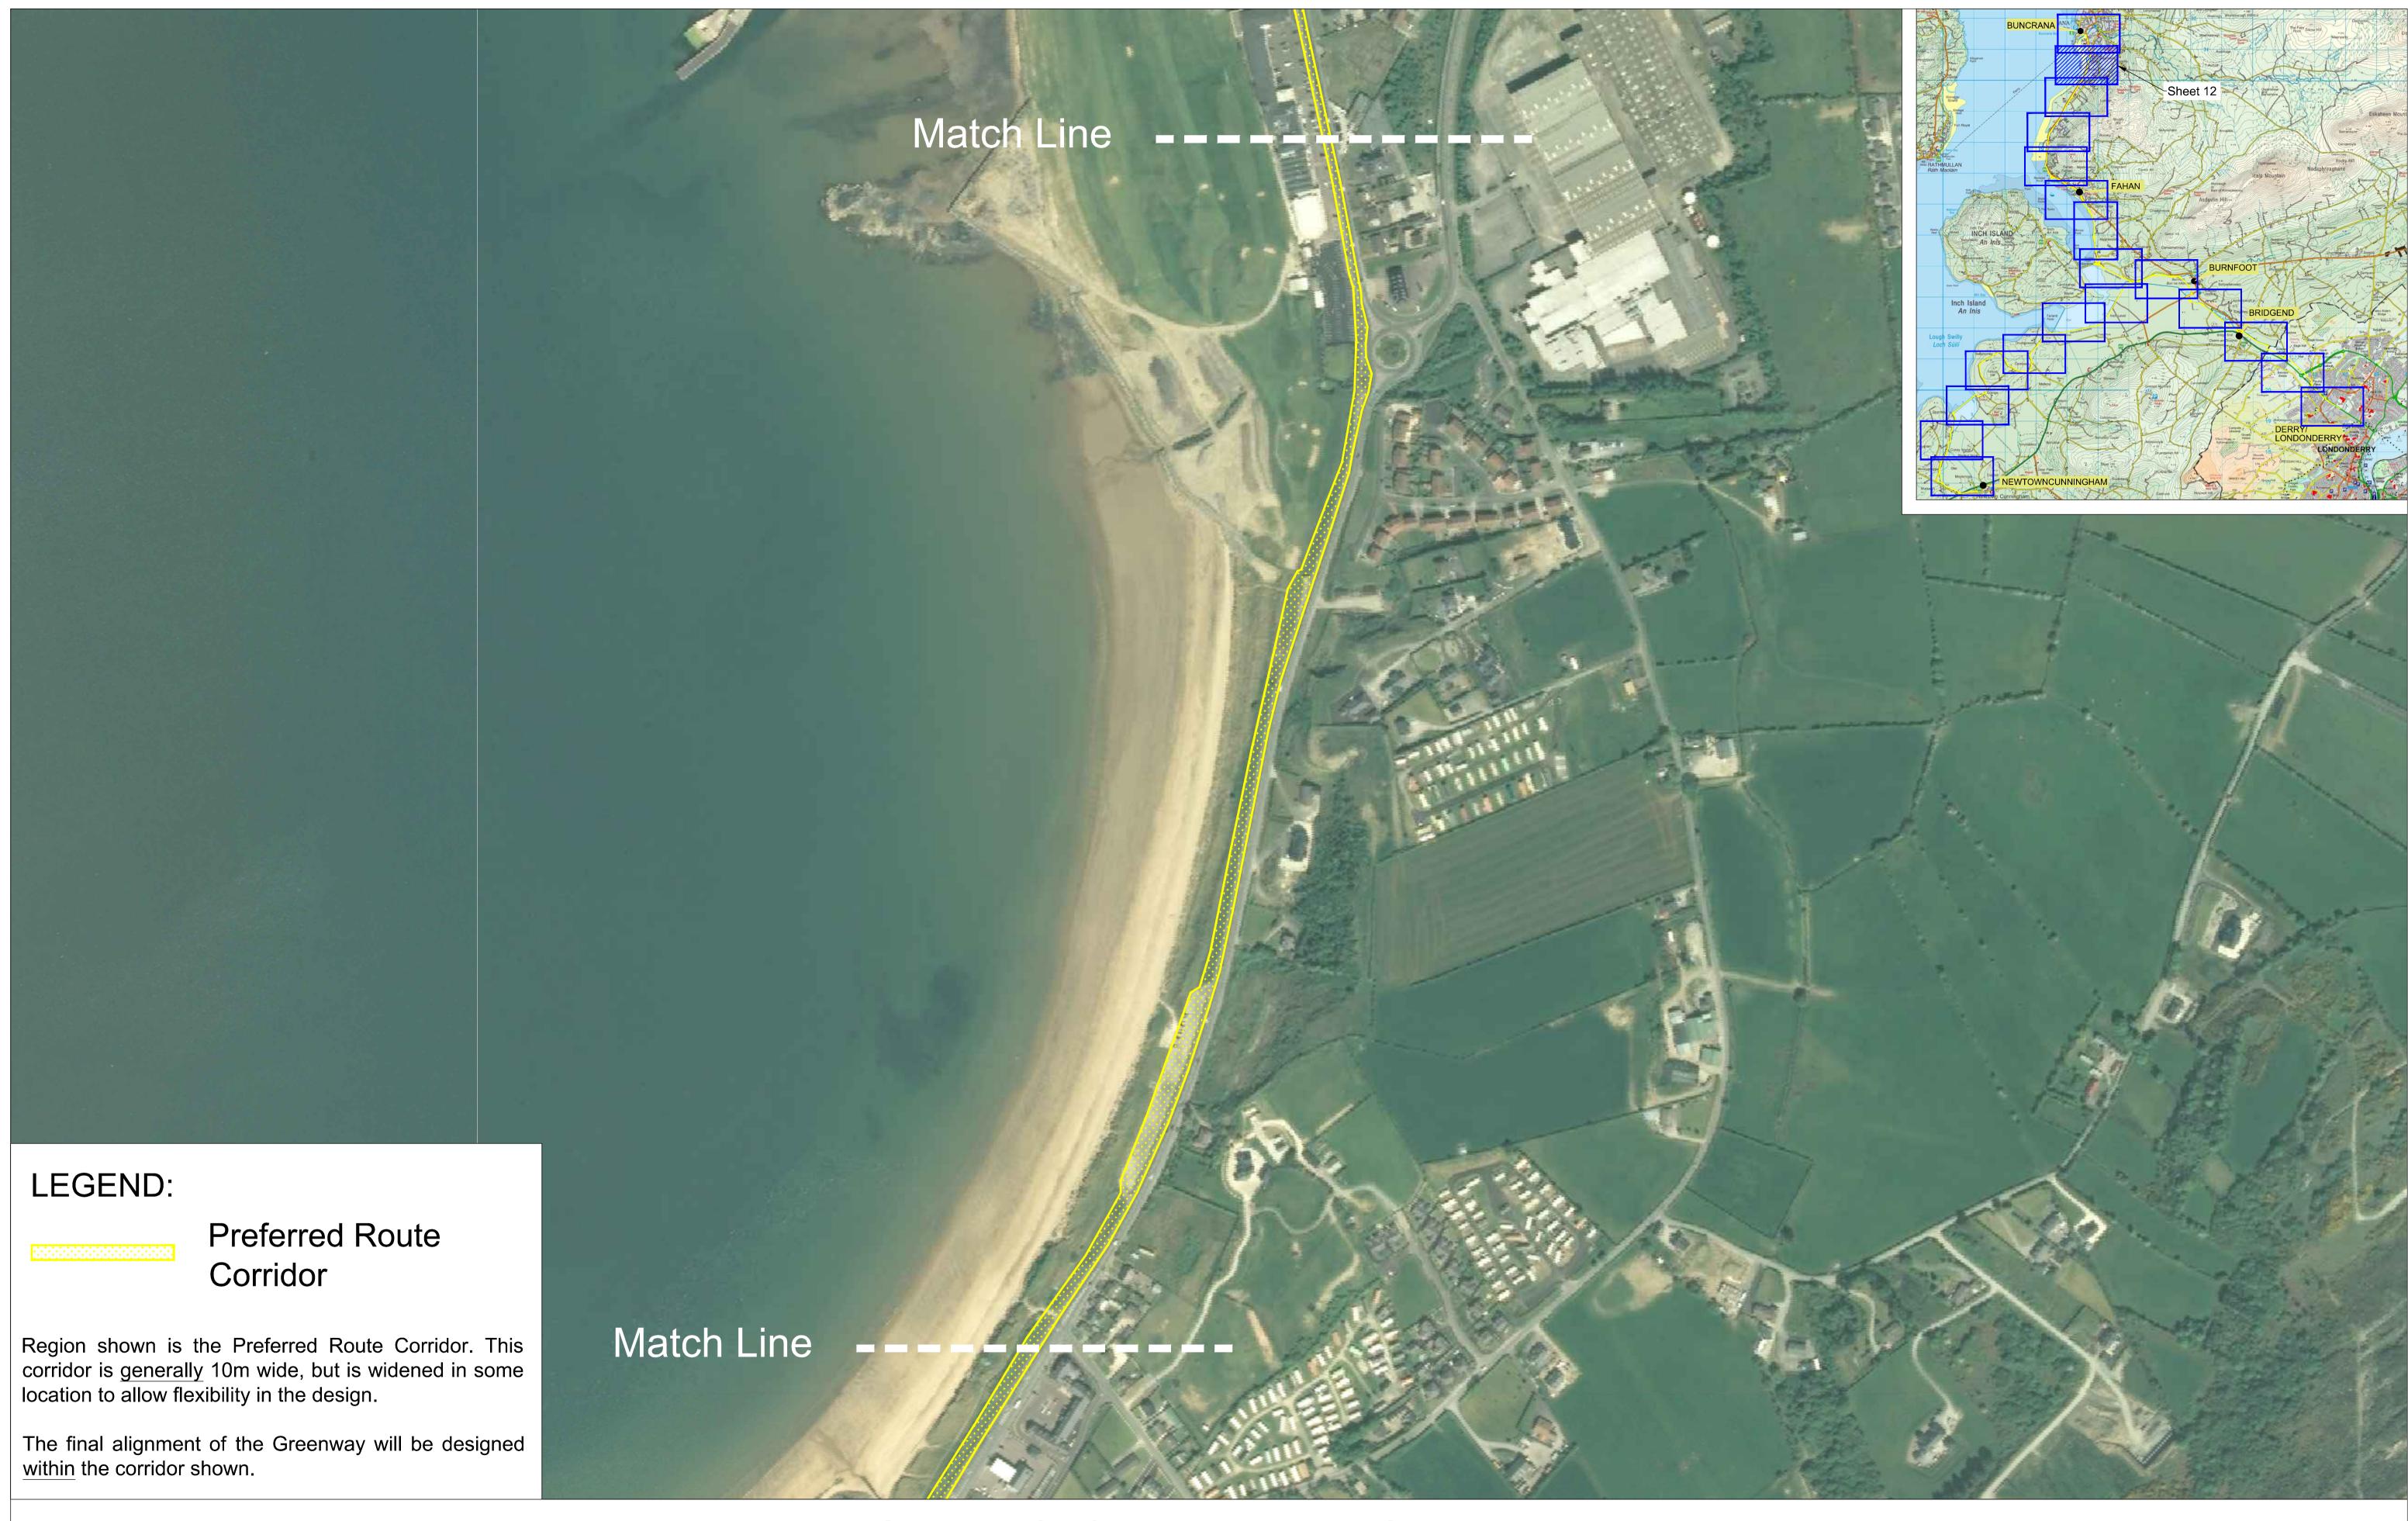

NORTH WEST GREENWAY NETWORK Route 1 - Preferred Route Corridor Sheet 6 of 20, 1:250 @ A1, 1:500 @ A3 Published 29th July 2019

NORTH WEST GREENWAY NETWORK Route 1 - Preferred Route Corridor Sheet 8 of 20, 1:250 @ A1, 1:500 @ A3 Published 29th July 2019